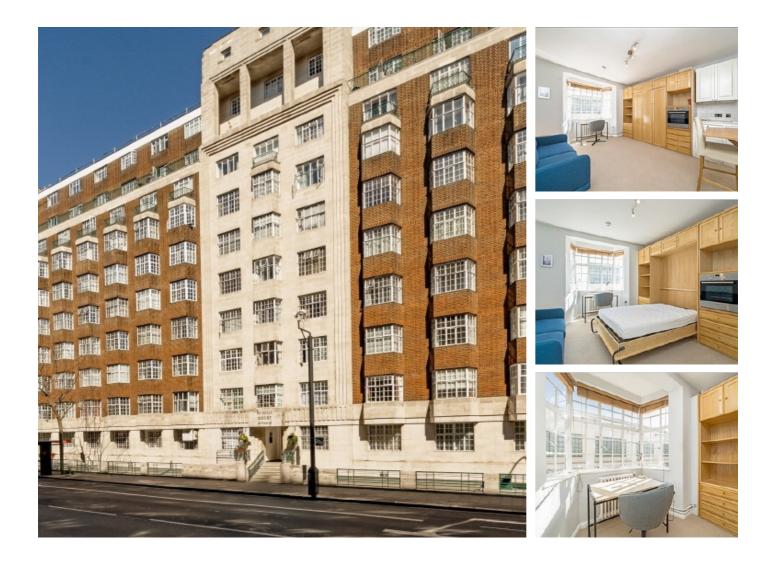

## Woburn Place, WC1H £285,000

A third floor studio flat in this 1930s portered mansion block. In excellent condition throughout the flat benefits from ample storage, a bay window, built-in fold-away bed and washing machine.

Russell Court is a purpose-built mansion building moments from Russell Square and The Brunswick shopping centre which contains many well-known high street shops and restaurants including a Waitrose.

## Features

Studio Apartment Excellent Condition Share Of Freehold 24 Hr Porter Lift Access Heating Included