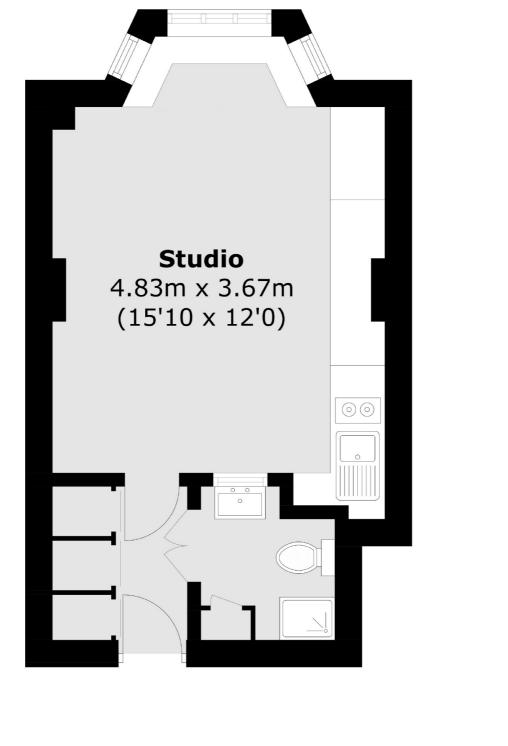

## Woburn Place, London, WC1H

Total area (approx.): 21.0 sq. m (226.0 sq. ft)

Bloomsbury 55-56 Coram Street London WC1N 1HB Sales 020 7833 4466 Energy Rating: C. We aim to make our particulars both accurate and reliable. However they are not guaranteed; nor do they form part of an offer or contract. If you require clarification on any points then please contact us, especially if you're traveling some distance to view. Please note that appliances and heating systems have not been tested and therefore no warranties can be given as to their good working order.