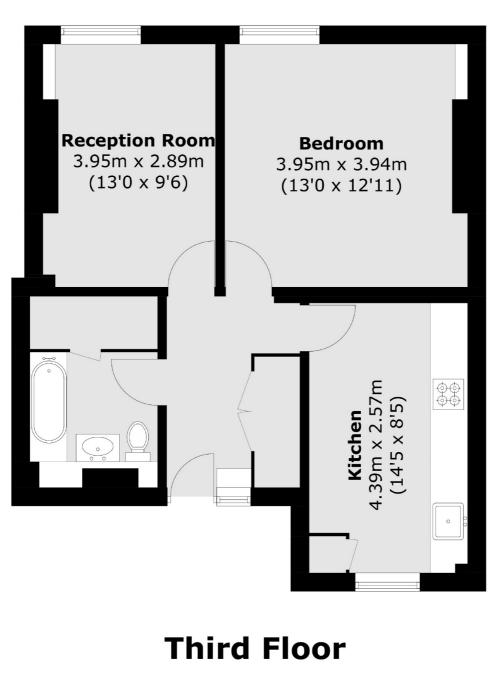

## Killick Street, London, N1

Total area (approx.): 54.0 sq. m (581.2 sq. ft)

Bloomsbury 55-56 Coram Street London WC1N 1HB Lettings 020 7833 4488 Energy Rating: D. We aim to make our particulars both accurate and reliable. However they are not guaranteed; nor do they form part of an offer or contract. If you require clarification on any points then please contact us, especially if you're traveling some distance to view. Please note that appliances and heating systems have not been tested and therefore no warranties can be given as to their good working order.