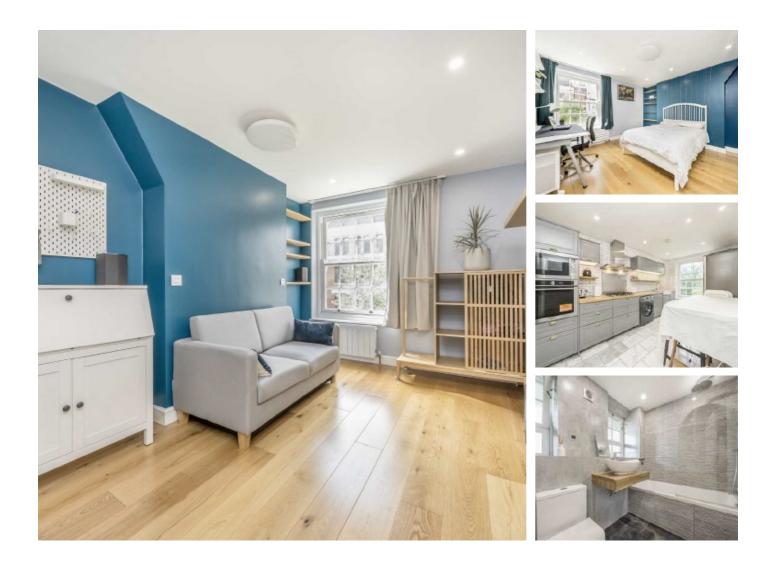

## Killick Street, N1 £550 Per week

Features

## Killick Street, London, N1

Total area (approx.): 54.0 sq. m (581.2 sq. ft)

Bloomsbury 55-56 Coram Street London WC1N 1HB Lettings 020 7833 4488 Energy Rating: D. We aim to make our particulars both accurate and reliable. However they are not guaranteed; nor do they form part of an offer or contract. If you require clarification on any points then please contact us, especially if you're traveling some distance to view. Please note that appliances and heating systems have not been tested and therefore no warranties can be given as to their good working order.