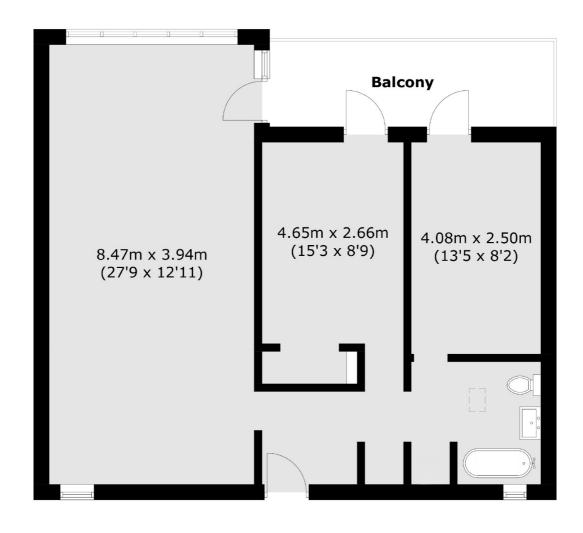

## Brunswick Centre, WC1N £799,950

Located within the iconic Grade II listed Brunswick
Centre, this property presents a rare opportunity for
complete refurbishment. The apartment has been
stripped to bare brick, offering a blank canvas for
personalisation and transformation. It features a private
balcony and comes with a 47-year lease, making it an ideal
project for those looking to create a bespoke living space
in a distinctive architectural landmark.

## Brunswick Centre, London, WC1N

Total area (approx.): 70.2 sq. m (755.6 sq. ft) Balcony area (approx.): 9.0 sq. m (96.8 sq. ft)

Bloomsbury

WC1N 1HB

020 7833 4466

London

Sales

55-56 Coram Street