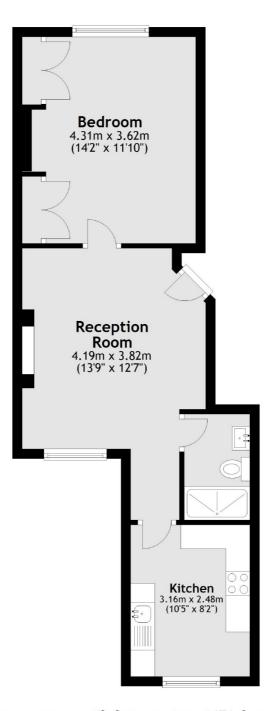

### **Ground Floor**

Total area: approx. 43.8 sq. metres (471.3 sq. feet)

Bloomsbury

WC1N 1HB

020 7833 4488

London

Lettings

55-56 Coram Street