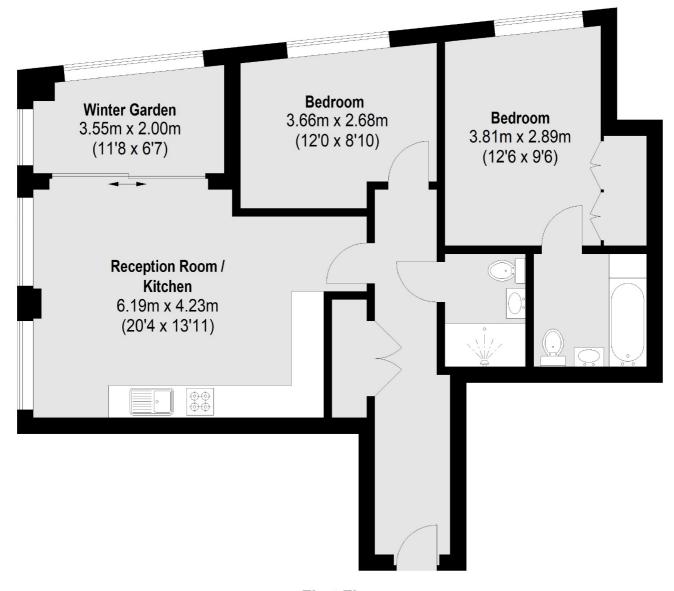

### **First Floor**

Total area (approx.): 68.25 sq. m (735 Sq. ft) Winter Garden: 6.51 sq. m (70 Sq. ft)

Bloomsbury

WC1N 1HB

020 7833 4488

London

Lettings

55-56 Coram Street