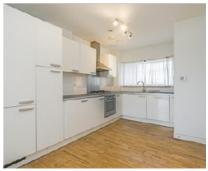

## King's Cross Road, WC1X £125,000

A beautifully presented one-bedroom flat situated on the third floor of a modern development. This east-facing apartment with floor-to-ceiling windows boasts a stylish open-plan kitchen and living area with laminate flooring throughout. The property offers a communal gardens and bike storage.