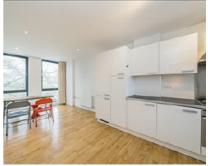

## King's Cross Road, WC1X £125,000

A beautifully presented one-bedroom flat situated on the third floor of a modern development. This east-facing apartment with floor-to-ceiling windows boasts a stylish open-plan kitchen and living area with laminate flooring throughout. The property offers a communal gardens and bike storage.