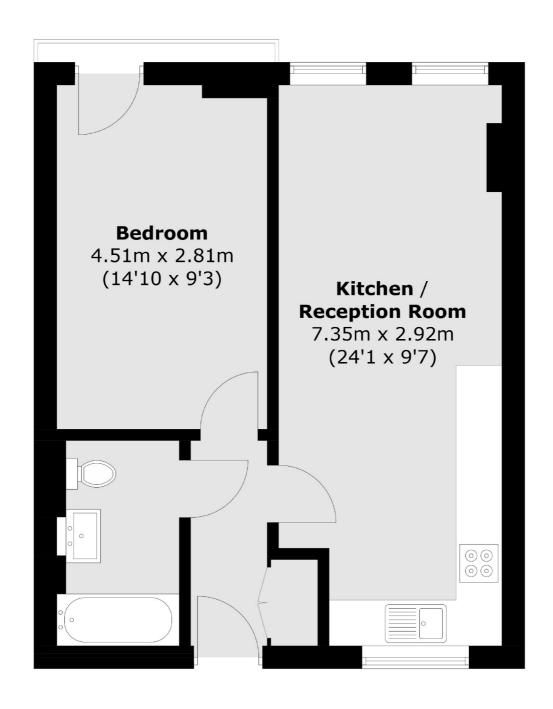

## King's Cross Road, London, WC1X

Total area (approx.): 43.0 sq. m (462.8 sq. ft)

Bloomsbury

WC1N 1HB

020 7833 4466

London

Sales

55-56 Coram Street