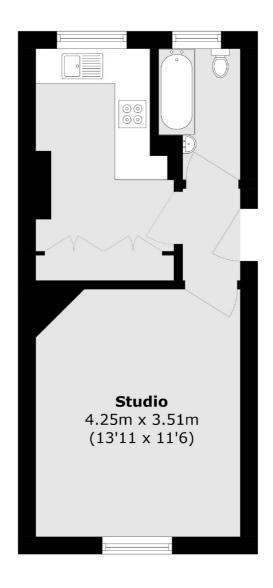

## Bidborough Street, London, WC1H

Total area (approx.): 29.4 sq. m (316.4 sq. ft)

Bloomsbury

London WC1N 1HB

020 7833 4488

Lettings

55-56 Coram Street