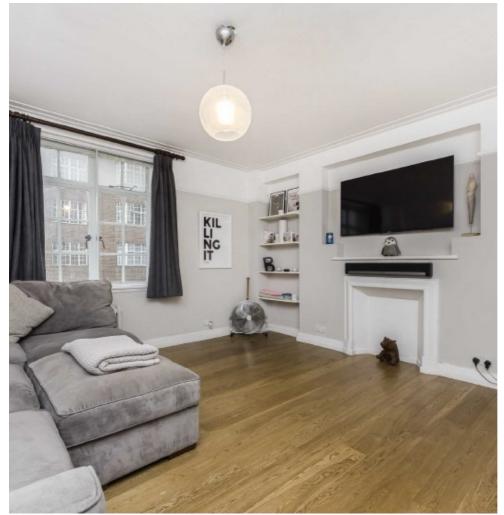

## Coram Street, WC1N

£715 Per week

A well presented apartment on the first floor of this sought after and centrally located Portered building, The apartment has two bedrooms, a spacious lounge with wood flooring, eat-in kitchen diner and modern bathroom suite.

## **Features**

Two Bedrooms Modern Apartment Hot Water Included Heating Included Separate Kitchen Portered Building