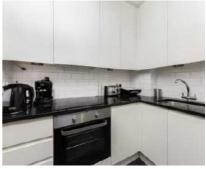

## Coram Street, WC1N

£715 Per week

A well presented apartment on the first floor of this sought after and centrally located Portered building, The apartment has two bedrooms, a spacious lounge with wood flooring, eat-in kitchen diner and modern bathroom suite.

## **Features**

Two Bedrooms Modern Apartment Hot Water Included Heating Included Separate Kitchen Portered Building