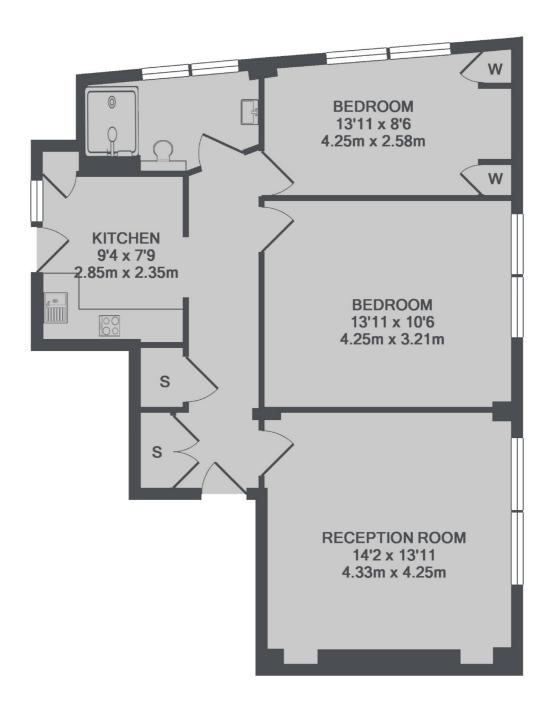

## Coram Street, WC1N

£715 Per week

A well presented apartment on the first floor of this sought after and centrally located Portered building, The apartment has two bedrooms, a spacious lounge with wood flooring, eat-in kitchen diner and modern bathroom suite.

## **Features**

Two Bedrooms Modern Apartment Hot Water Included Heating Included Separate Kitchen Portered Building

## Coram Street, London, WC1N

TOTAL APPROX. FLOOR AREA 700 SQ.FT. (65.0 SQ.M.)

Bloomsbury

WC1N 1HB

020 7833 4488

London

Lettings

55-56 Coram Street