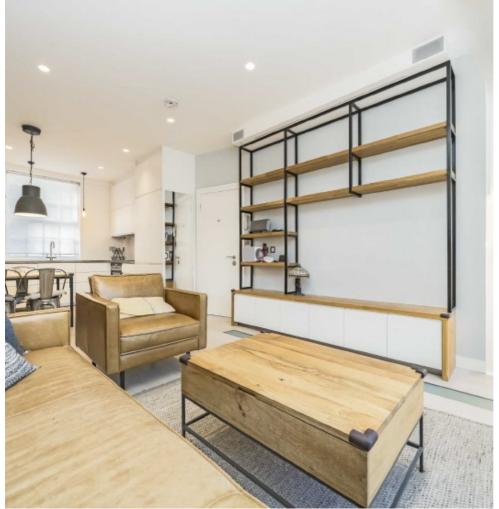

## Gray's Inn Road, WC1X

£866 Per week

A recently refurbished two bedroom property with amble storage space. The stylish, open-plan kitchen and living room leads onto the first of two private patios, and houses all the modern appliances. The property is flooded with natural light.

### **Features**

Newly Refurbished Two Double Bedrooms Two Bathrooms Two Private Terraces Open Plan Kitchen & Reception Natural Light