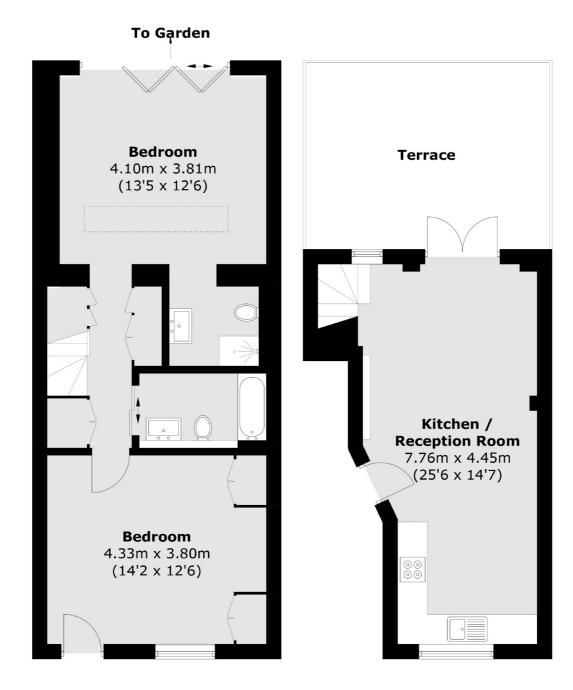

#### **Ground Floor**

Total area (approx.): 76.2 sq. m (820 sq. ft) Terrace area (approx.): 18.3 sq. m (197 sq. ft)