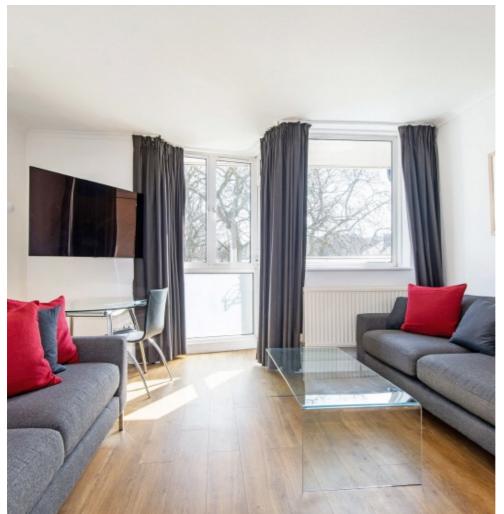

## Regent Square, WC1H £525,000

This fourth floor apartment features two generous double bedrooms and a private balcony overlooking a peaceful garden square. The newly fitted John Lewis kitchen is equipped with quartz worktops and Amtico flooring, combining style and durability for everyday living.

## **Features**

Two Double Bedrooms
Excellent Condition
Private Balcony
Overlooking Garden Square
Parking Available
No Onward Chain