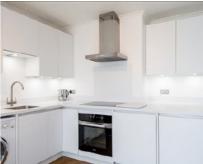

## Regent Square, WC1H £525,000

This fourth floor apartment features two generous double bedrooms and a private balcony overlooking a peaceful garden square. The newly fitted John Lewis kitchen is equipped with quartz worktops and Amtico flooring, combining style and durability for everyday living.