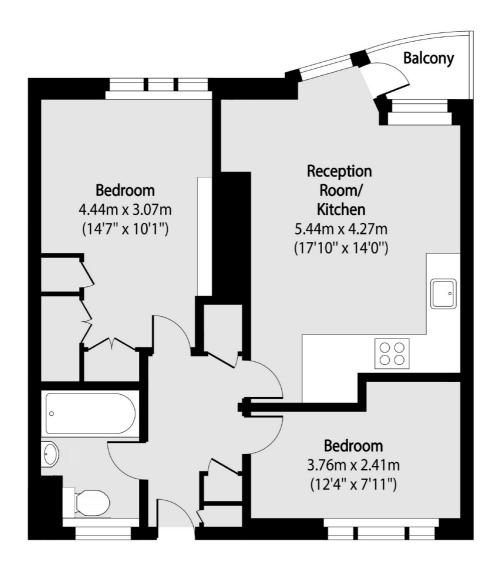

## Regent Square, WC1H £525,000

This fourth floor apartment features two generous double bedrooms and a private balcony overlooking a peaceful garden square. The newly fitted John Lewis kitchen is equipped with quartz worktops and Amtico flooring, combining style and durability for everyday living.

## Regent Square, London, WC1H

Total area (approx): 55.83 sq m (601 sq. ft)

Terrace total area (approx): 1.76 sq m (19 sq. ft)

Bloomsbury

WC1N 1HB

020 7833 4466

London

Sales