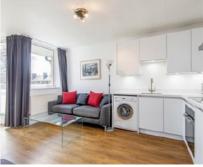

## Regent Square, WC1H £525,000

This fourth floor apartment features two generous double bedrooms and a private balcony overlooking a peaceful garden square. The newly fitted John Lewis kitchen is equipped with quartz worktops and Amtico flooring, combining style and durability for everyday living.

## **Features**

Two Double Bedrooms
Excellent Condition
Private Balcony
Overlooking Garden Square
Parking Available
No Onward Chain