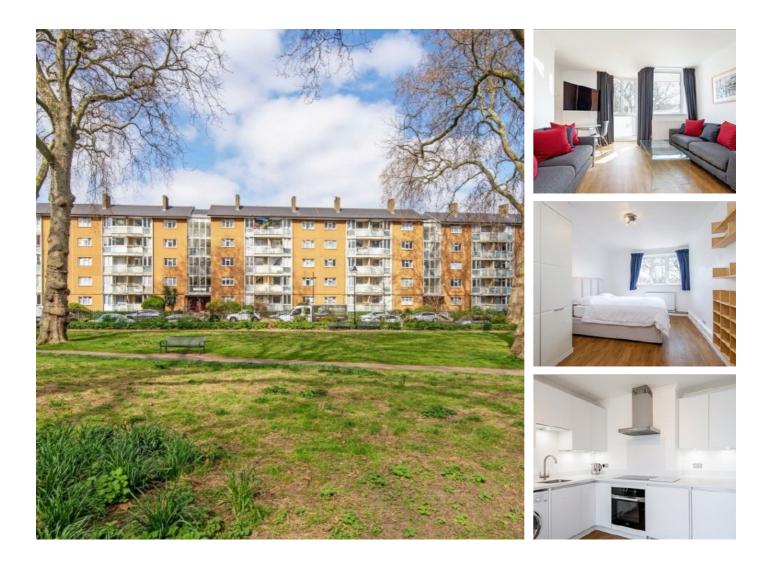

## **Regent Square, WC1H** £550,000

This fourth floor apartment features two generous double bedrooms and a private balcony overlooking a peaceful garden square. The newly fitted John Lewis kitchen is equipped with quartz worktops and Amtico flooring, combining style and durability for everyday living.

The property is situated on Regent Square, providing convenient access to Gray's Inn Road and the vibrant Brunswick Centre. Ideally positioned between Angel and London King's Cross, the apartment offers seamless connections to the City and West End, making it perfect for both work and leisure.

### Features

Two Double Bedrooms Excellent Condition Private Balcony Overlooking Garden Square Parking Available No Onward Chain