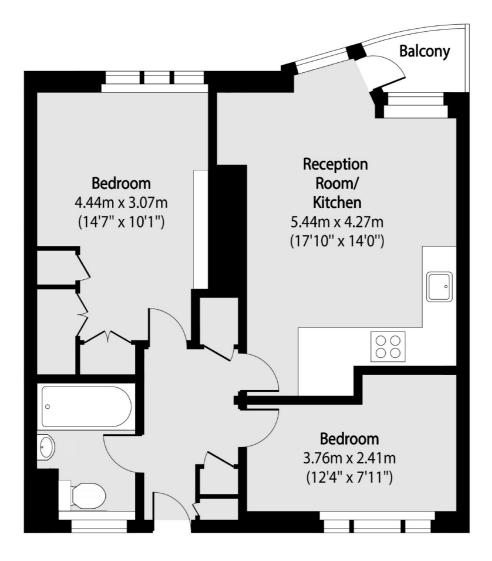

### Regent Square, London, WC1H

Total area (approx): 55.83 sq m (601 sq. ft) Terrace total area (approx): 1.76 sq m (19 sq. ft)

Bloomsbury 55-56 Coram Street London WC1N 1HB Sales 020 7833 4466 Energy Rating: D. We aim to make our particulars both accurate and reliable. However they are not guaranteed; nor do they form part of an offer or contract. If you require clarification on any points then please contact us, especially if you're traveling some distance to view. Please note that appliances and heating systems have not been tested and therefore no warranties can be given as to their good working order.