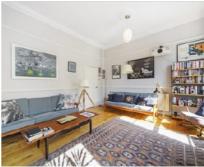

# Reception Room 16'11" x 13'4" (5.16 x 4.07m) Kitchen 9'11" x 11'11" (3.02 x 3.64m)