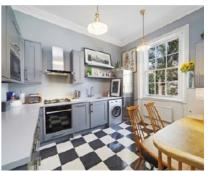

# Reception Room 16'11" x 13'4" (5.16 x 4.07m) Kitchen 9'11" x 11'11" (3.02 x 3.64m)