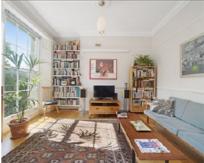

# Reception Room 16'11" x 13'4" (5.16 x 4.07m) Kitchen 9'11" x 11'11" (3.02 x 3.64m)