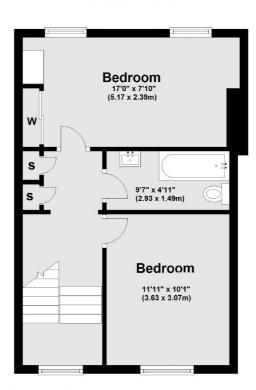

# **Dexters**









# **Charrington Street, NW1**

£738 Per week

Located on the first and second floor of a stunning Georgian conversion, features include floor to ceiling sash windows, a re-fitted shaker style kitchen, solid wood flooring, communal garden and loft access.

Charrington Street is a quiet, no through road located between the newly developed Coal Drops Yard at King's Cross and Camden High Street.

### **Features**

Georgian Conversion Beautifully Finished Communal Gardens Loft Storage Close To King's Cross No Through Road

## Charrington Street, London, NW1

### **Ground Floor**



### **First Floor**

# Reception Room 16'11" x 13'4" (5.16 x 4.07m) Kitchen 9'11" x 11'11" (3.02 x 3.64m)

### **Second Floor**



Total Area: Approx 899sq ft - 83.56 sq m





020 7833 4488