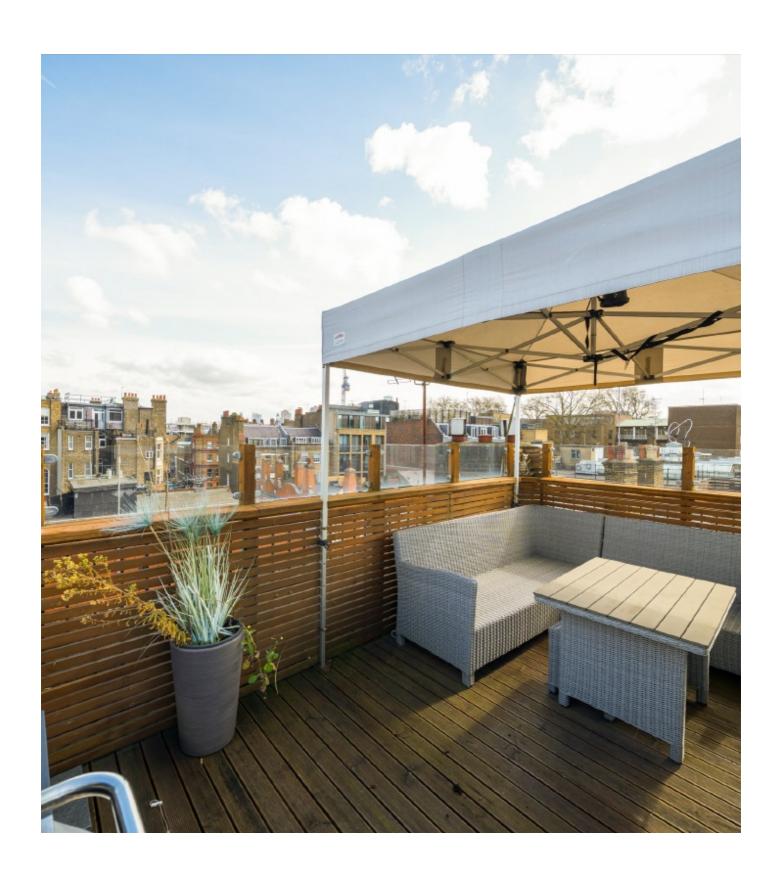

Both bedrooms feature built-in wardrobes, providing ample storage space and the bathroom includes a bath, perfect for relaxation. A standout feature of this flat is the spacious terrace, ideal for outdoor dining. Offered fully furnished, this property is ready to move into, making it perfect home in a sought-after location.

#### **Third Floor**

**Second Floor** 

Total area (approx.): 69.8 sq. m (751.3 sq. ft) Roof Terrace area (approx.): 25.4 sq. m (273.4sq. ft)

Bloomsbury

WC1N 1HB

London

Lettings

55-56 Coram Street