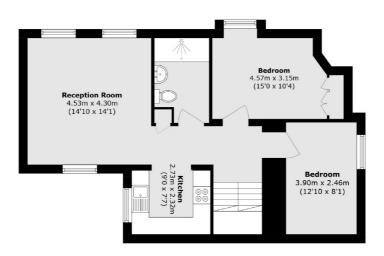

## Northington Street, WC1N

Discover this charming and well-appointed 2-bedroom flat, ideally located on Northington Street. The property boasts a spacious living room filled with natural light from large windows, creating a bright and inviting atmosphere. The separate kitchen is fully equipped with modern appliances, offering both functionality and convenience.

Both bedrooms feature built-in wardrobes, providing ample storage space and the bathroom includes a bath, perfect for relaxation. A standout feature of this flat is the spacious terrace, ideal for outdoor dining. Offered fully furnished, this property is ready to move into, making it perfect home in a sought-after location.

#### **Third Floor**

**Second Floor** 

Total area (approx.): 69.8 sq. m (751.3 sq. ft) Roof Terrace area (approx.): 25.4 sq. m (273.4sq. ft)

Bloomsbury

WC1N 1HB

London

Lettings

55-56 Coram Street