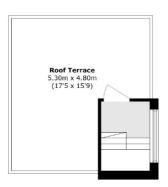

Both bedrooms feature built-in wardrobes, providing ample storage space and the bathroom includes a bath, perfect for relaxation. A standout feature of this flat is the spacious terrace, ideal for outdoor dining. Offered fully furnished, this property is ready to move into, making it perfect home in a sought-after location.

#### **Third Floor**

**Second Floor** 

Total area (approx.): 69.8 sq. m (751.3 sq. ft) Roof Terrace area (approx.): 25.4 sq. m (273.4sq. ft)

Bloomsbury

WC1N 1HB

London

Lettings

55-56 Coram Street