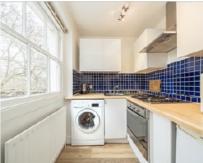

## **Dexters**









## Regent Square, WC1H

£530 Per week

This charming one-bedroom flat in Regent Square offers a bright and airy living space with beautiful wooden flooring throughout. The spacious bedroom includes a fitted wardrobe, providing excellent storage solutions. Large windows fill the flat with natural light and offer a picturesque view of Regent Square Garden.

Regent Square is located a short walk from Russell Square Underground station to the South and King's Cross station to the North. There is a wide array of shops, bars and restaurants locally in Bloomsbury as well as the Brunswick shopping centre.

## **Features**

Prime Location Spacious Bedroom Fitted Wardrobe Natural Light Garden Views Excellent Storage

## Regent Square, London, WC1H



Total area (approx.): 44.7 sq. m (481.1 sq. ft)