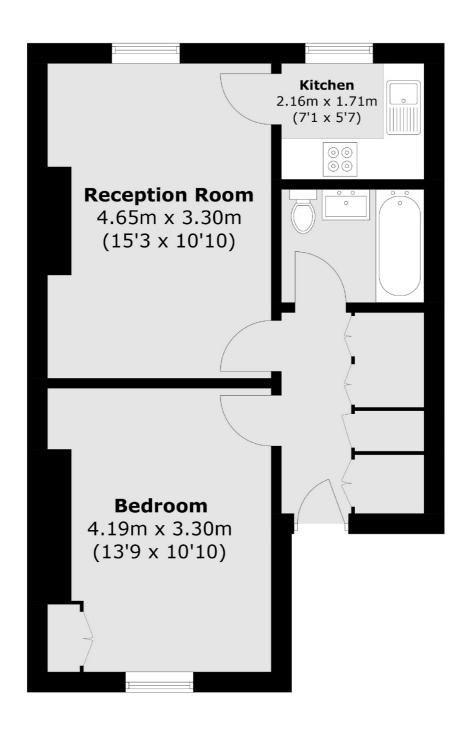

## Regent Square, London, WC1H

Total area (approx.): 44.7 sq. m (481.1 sq. ft)

Bloomsbury

WC1N 1HB

London

Lettings

55-56 Coram Street

020 7833 4488