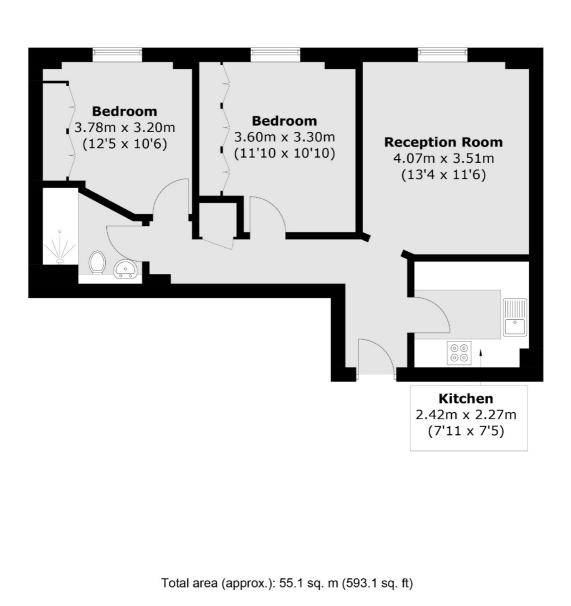

# John Adam Street, WC2N £800,000

This elegant two-bedroom apartment is located on the second floor of The Little Adelphi. It offers refined city living within a prestigious, secure development in the heart of London's West End. The apartment features a light-filled reception room, a separate kitchen and two double bedrooms with custom-fitted wardrobes. Additional benefits include a 24-hour porter service and a dedicated underground parking space, providing both convenience and peace of mind in the heart of London.

### Features

Two Bedrooms Separate Kitchen Lift 24hour Concierge Secure Underground Parking No Onward Chain