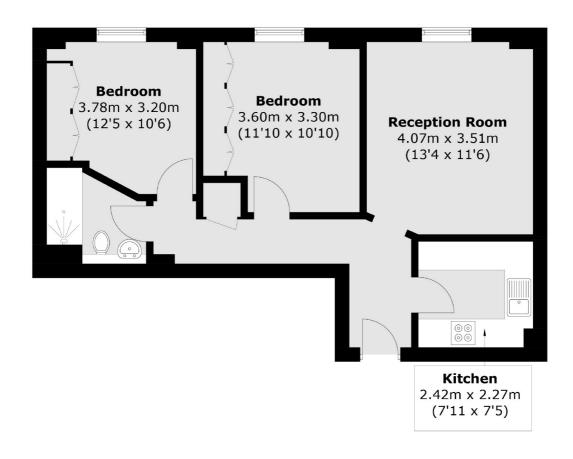

## John Adam Street, London, WC2N

Total area (approx.): 55.1 sq. m (593.1 sq. ft)

Bloomsbury

London

Sales

WC1N 1HB

55-56 Coram Street

020 7833 4466