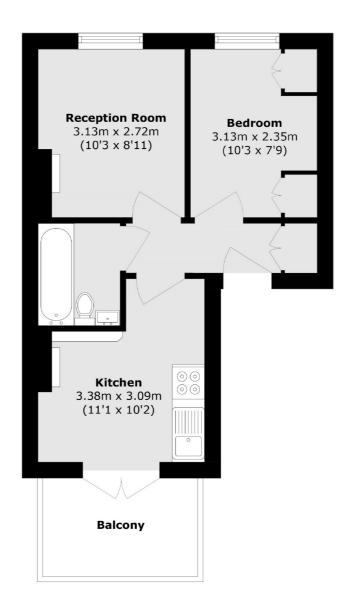

## Marchmont Street, WC1N

£456 Per week

Spacious one bedroom flat with a large eat in kitchen located on a popular street next to the Brunswick Centre. It has a bright reception room, lots of storage, a separate utility room and private balcony off the kitchen. Available furnished.

## **Features**

One Bedroom
Balcony
Separate Utility Room
Large Eat-In Kitchen
Period Conversion
Russell Square Tube

## Marchmont Street, London, WC1N

Total area (approx.): 32.4 sq. m (348.7 sq. ft)

Balcony area (approx.): 5.2 sq. m (55.9 sq. ft)

Bloomsbury

WC1N 1HB

London

Lettings

55-56 Coram Street