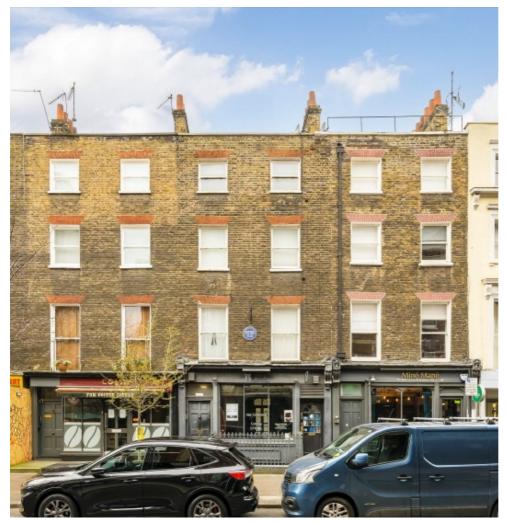

## Marchmont Street, WC1N

£456 Per week

Spacious one bedroom flat with a large eat in kitchen located on a popular street next to the Brunswick Centre. It has a bright reception room, lots of storage, a separate utility room and private balcony off the kitchen. Available furnished.

The apartment is just moments from Russell Square and Kings Cross/St Pancras. It is opposite the Brunswick Centre with an array of shops, restaurants and bars on the doorstep.