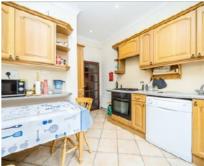

## Marchmont Street, WC1N

£456 Per week

Spacious one bedroom flat with a large eat in kitchen located on a popular street next to the Brunswick Centre. It has a bright reception room, lots of storage, a separate utility room and private balcony off the kitchen. Available furnished.

## **Features**

One Bedroom
Balcony
Separate Utility Room
Large Eat-In Kitchen
Period Conversion
Russell Square Tube