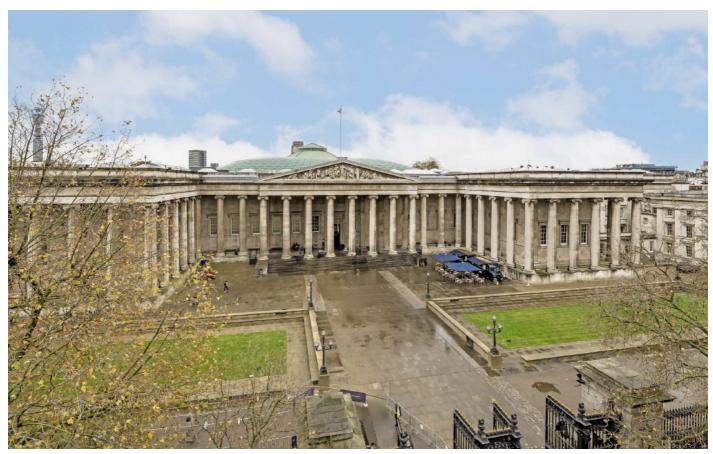

## Great Russell Street, WC1B £900,000

A three double bedroom home nestled in one of London's most iconic locations. The property occupies the top floor and is configured as three bedrooms, two bathrooms, a separate living room and kitchen as well as a south facing balcony and high ceilings. There are views from the living room of the iconic British Museum.

Located opposite the world renowned British Museum on Great Russell Street, the property is in the heart of London's West End and theatre district. Amenities are aplenty as well as access to multiple underground lines.

## **Features**

Top Floor Apartment Overlooking British Museum 1100 Sq Ft Three Bedrooms Private Balcony No Onward Chain

Great Russell Street, WC1B