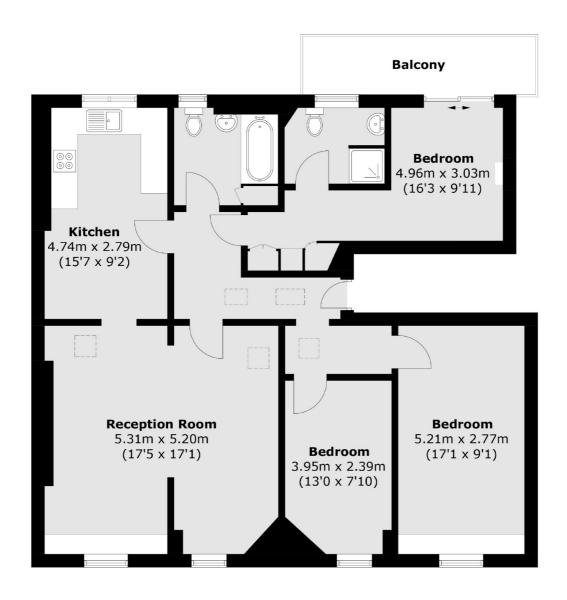

## Great Russell Street, London, WC1B

Total area (approx.): 101.5 sq. m (1,092.5 sq. ft) Balcony area : 7.0 sq. m (75.3 sq. ft)

Bloomsbury

WC1N 1HB

020 7833 4466

London

Sales

55-56 Coram Street