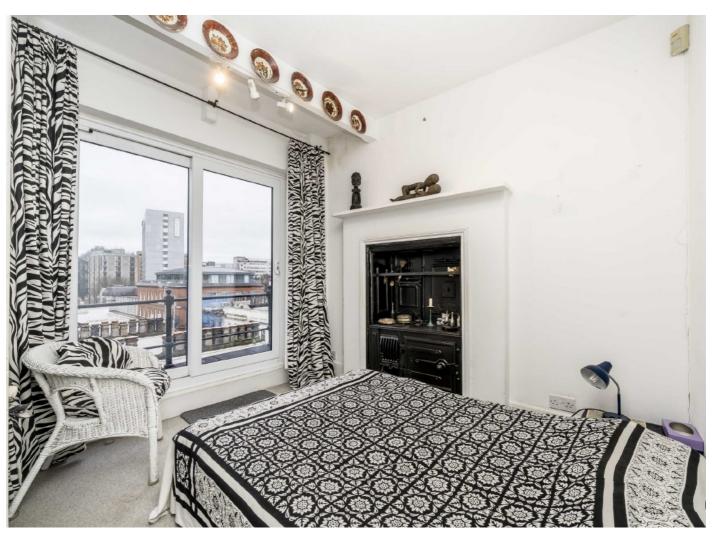

## Great Russell Street, WC1B £900,000

A three double bedroom home nestled in one of London's most iconic locations. The property occupies the top floor and is configured as three bedrooms, two bathrooms, a separate living room and kitchen as well as a south facing balcony and high ceilings. There are views from the living room of the iconic British Museum.

## **Features**

Top Floor Apartment Overlooking British Museum 1100 Sq Ft Three Bedrooms Private Balcony No Onward Chain

Great Russell Street, WC1B