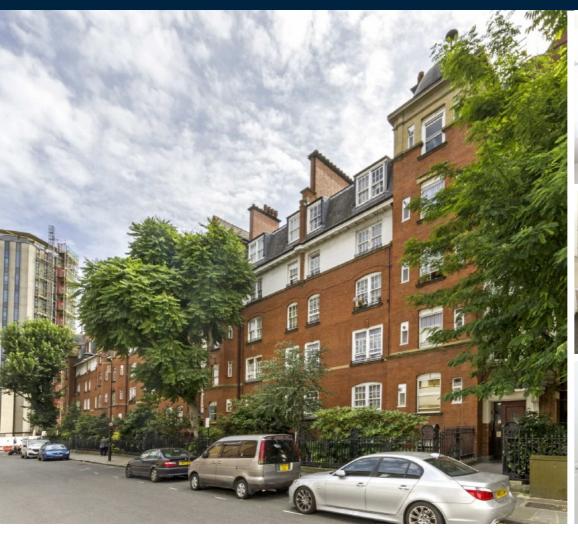

Flaxman Terrace is a red brick building situated near to Kings Cross and Russell Square. It has secure access and a lift to all floors. It is also very convenient for UCL, Brunswick Centre and SOAS.