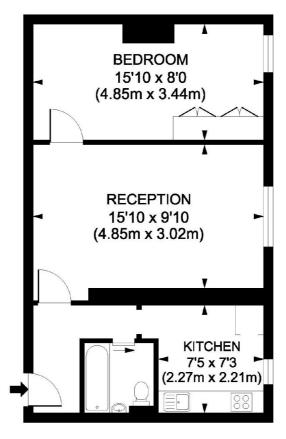

### FIFTH FLOOR

## Flaxman Court, London, WC1 Gross internal area 430 sq ft/40 sq metres

Whilst every attempt has been made to ensure the accuracy of the floorplan shown, all measurements, positioning fixtures, fittings and any other data shown are an approximate interpretation for illustrative purposes only and are not to scale. No responsibility is taken for any error, omission, miss-statement or use of data shown.