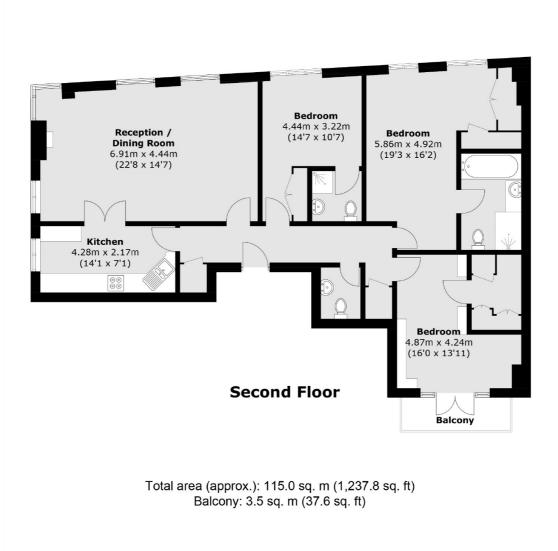

## Features

Three Double Bedrooms Lift Access Underground Parking Share Of Freehold 1237 Sq Ft No Onward Chain