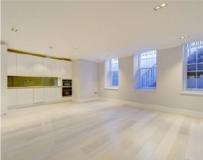

## Warwick Court, WC1R £900,000

The property attracts natural light through the three sash windows in the living room/kitchen as well as the two glazed doors providing access to the outside terrace. There is an ensuite along with a separate WC and the flat can be accessed via stairs and a lift.

The property has undergone complete restoration and remodelling and the finish is on par with the best the West End has to offer. As well as original period features the property blends well incorporating modern day technology and conveniences.