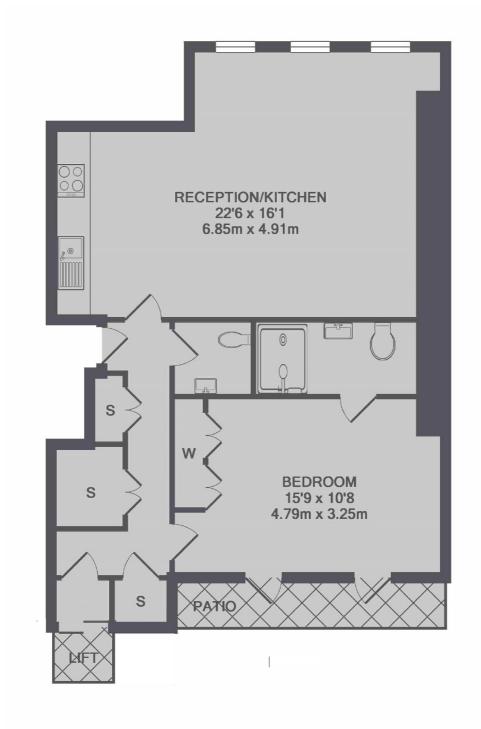

## Warwick Court, WC1R £900,000

The property attracts natural light through the three sash windows in the living room/kitchen as well as the two glazed doors providing access to the outside terrace. There is an ensuite along with a separate WC and the flat can be accessed via stairs and a lift.

## Warwick Court, London, WC1R

TOTAL APPROX. FLOOR AREA 657 SQ.FT. (61.0 SQ.M.)

Bloomsbury

WC1N 1HB

020 7833 4466

London

Sales

55-56 Coram Street