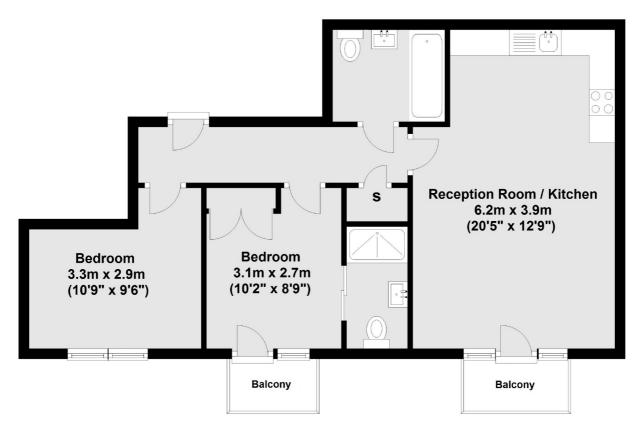

# Warner Street, EC1R £725,000

A two bedroom home in a well managed modern block; the property has two bathrooms, an open plan reception and integrated kitchen as well as private balconies, a communal courtyard with a BBQ area and bicycle storage.

#### **Features**

Two Double Bedrooms
Two Bathrooms
Excellent Condition
Integrated Sound System
Two Balconies
No Onward Chain

#### **First Floor**

Main area: Approx: 56.8 sq. metres (611 sq. feet)