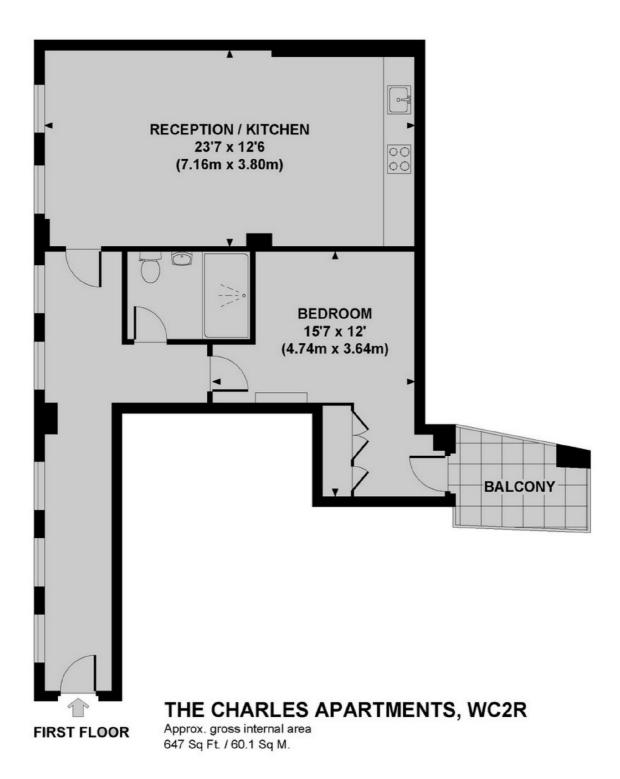

## Bull Inn Court, WC2R £749,999

Located on the first floor, this beautifully presented home includes an open plan kitchen/reception, a family bathroom, a large double bedroom with built in storage and a private terrace.

## Features

One Double Bedroom 650 Sq Ft Private Terrace Concierge Lift Access No Onward Chain