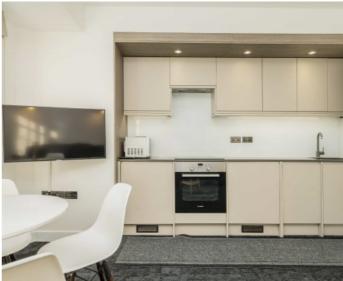

## Tavistock Square, WC1H

A beautifully refurbished two double bedroom home set within an exclusive mansion block overlooking Tavistock Square. There is an open plan kitchen/living room with integrated appliances, fitted wardrobe space in each bedroom and lift access. Tavistock Court also enjoys a day porter as well as communal heating and hot water.

## **Features**

Two Double Bedrooms
Excellent Condition
Lift Access
Overlooking Tavistock Square
187 Year Lease
No Onward Chain