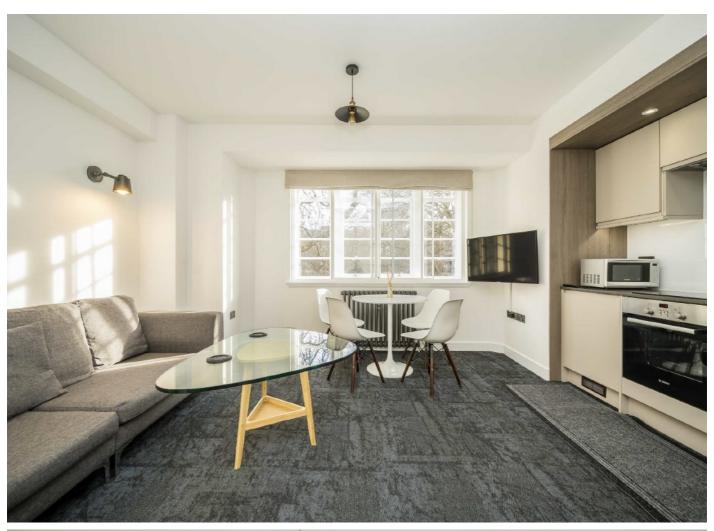

## Tavistock Square, WC1H

A beautifully refurbished two double bedroom home set within an exclusive mansion block overlooking Tavistock Square. There is an open plan kitchen/living room with integrated appliances, fitted wardrobe space in each bedroom and lift access. Tavistock Court also enjoys a day porter as well as communal heating and hot water.

## **Features**

Two Double Bedrooms
Excellent Condition
Lift Access
Overlooking Tavistock Square
187 Year Lease
No Onward Chain