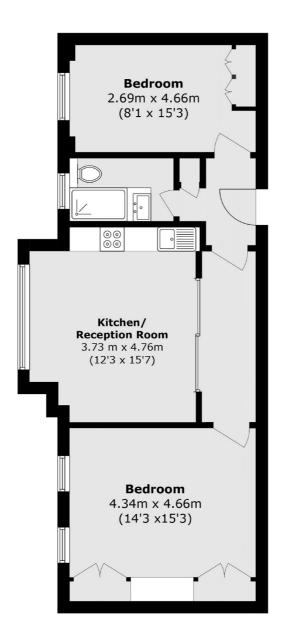

## Tavistock Square, London, WC1H

Total area (approx.): 68.4 sq. m (736.2 sq. ft)

Bloomsbury

WC1N 1HB

020 7833 4466

London

Sales

55-56 Coram Street