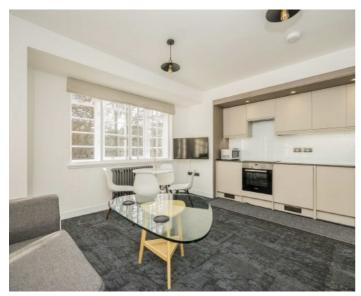

## Tavistock Square, WC1H

A beautifully refurbished two double bedroom home set within an exclusive mansion block overlooking Tavistock Square. There is an open plan kitchen/living room with integrated appliances, fitted wardrobe space in each bedroom and lift access. Tavistock Court also enjoys a day porter as well as communal heating and hot water.

## **Features**

Two Double Bedrooms
Excellent Condition
Lift Access
Overlooking Tavistock Square
187 Year Lease
No Onward Chain