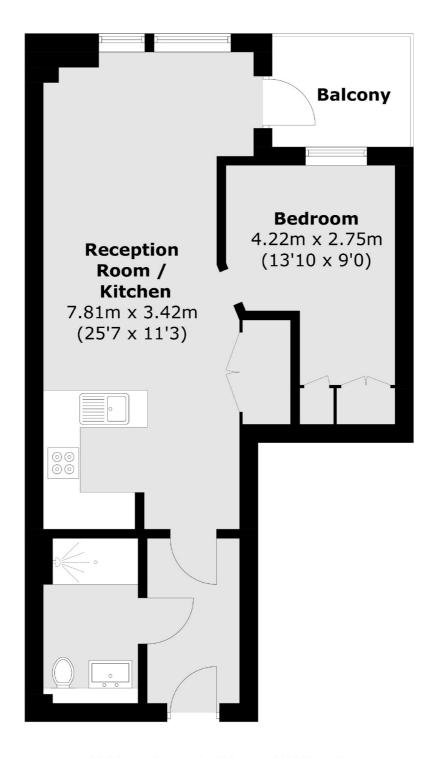

## Rodney Street, London, N1

Total area (approx.): 45.2 sq. m (486.5 sq. ft) Balcony area (approx.): 4.0 sq. m (43.0 sq. ft)

Bloomsbury

WC1N 1HB

020 7833 4466

London

Sales

55-56 Coram Street