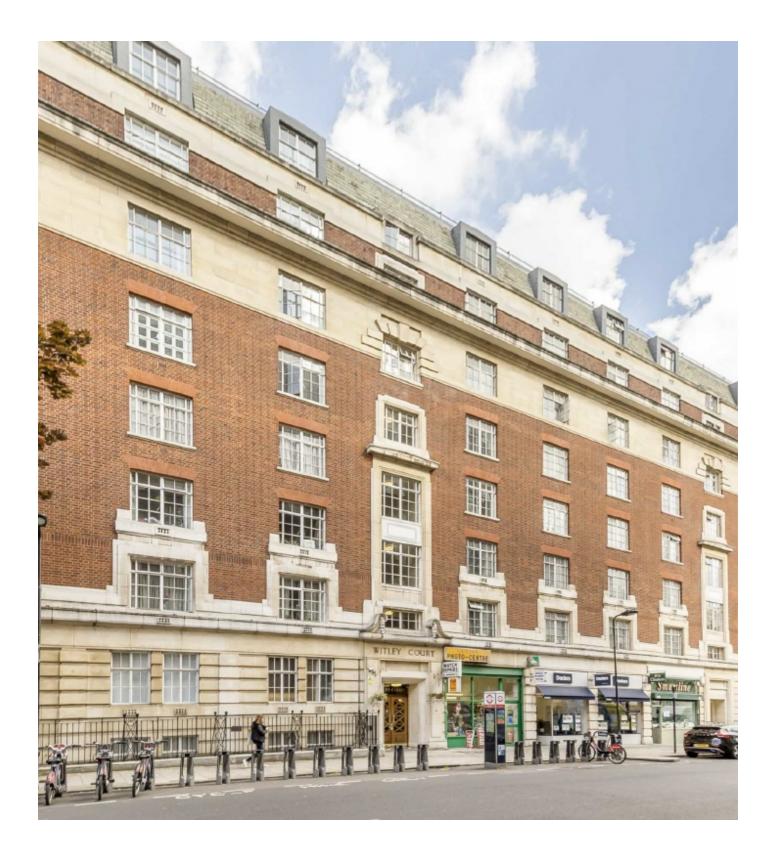

Witley Court is conveniently located between The Brunswick Centre and Russell Square within a portered 1930's mansion block. There are an array of amenities on the doorstep as well as excellent access to London's top universities.

## Coram Street, London, WC1N

First Floor

Total area: approx. 85.5 sq. metres (920.8 sq. feet)

Bloomsbury 55-56 Coram Street London WC1N 1HB Sales 020 7833 4466 Energy Rating: D. We aim to make our particulars both accurate and reliable. However they are not guaranteed; nor do they form part of an offer or contract. If you require clarification on any points then please contact us, especially if you're traveling some distance to view. Please note that appliances and heating systems have not been tested and therefore no warranties can be given as to their good working order.