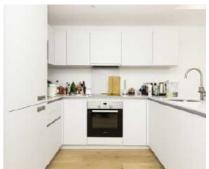

## Rodney Street, N1 £650,000

Situated on the third floor with convenient lift access, this spacious one-bedroom apartment features a bright, open-plan living room and kitchen equipped with modern built-in appliances. The space is bathed in natural light, enhanced by floor-to-ceiling windows, and includes a private balcony for added outdoor enjoyment.