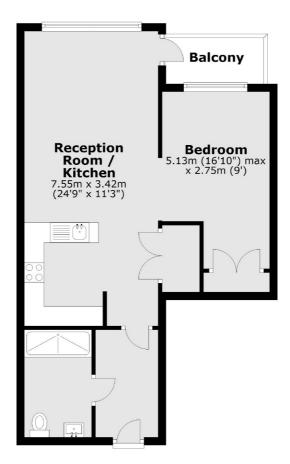

## Rodney Street, N1 £650,000

Situated on the third floor with convenient lift access, this spacious one-bedroom apartment features a bright, open-plan living room and kitchen equipped with modern built-in appliances. The space is bathed in natural light, enhanced by floor-to-ceiling windows, and includes a private balcony for added outdoor enjoyment.

#### **Third Floor**

Total area: approx. 50.3 sq. metres (541.2 sq. feet)

020 7833 4466