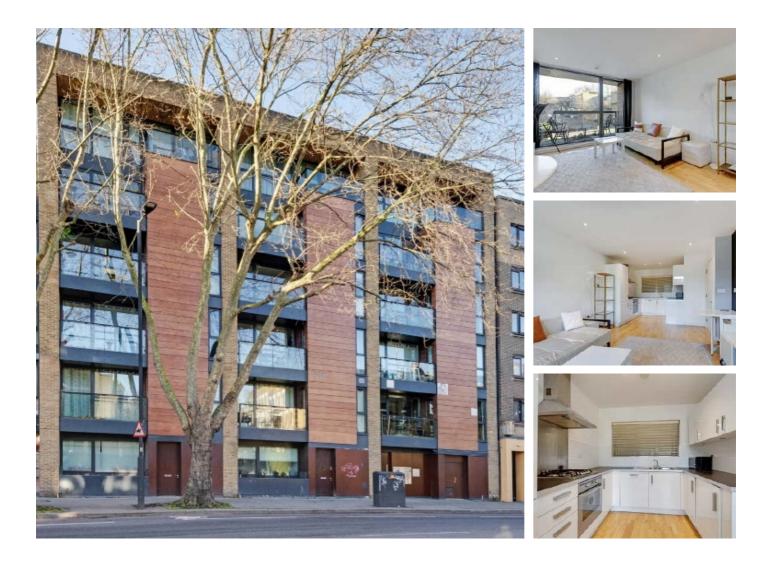

## King's Cross Road, WC1X £490,000

A one bedroom property located within a modern purpose built block. There is a open plan kitchen/living room with access to a private balcony, a four piece bathroom, built in storage as well as access to bike storage and a communal garden.

#### Features

One Double Bedroom Private Balcony Open Plan Living Lift Access Good Condition No Onward Chain