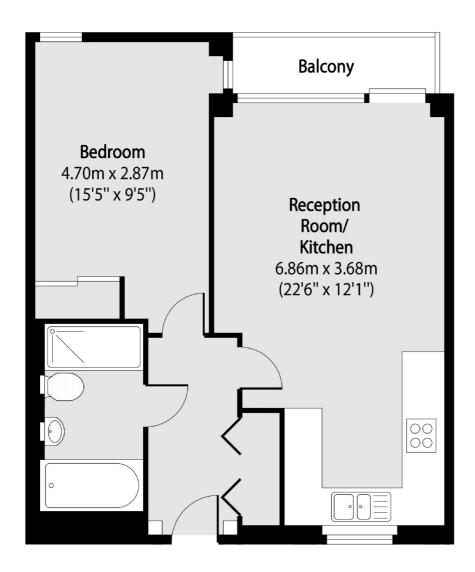

### King's Cross Road, London, WC1X

#### Total area (approx): 47.93 sq m (516 sq. ft)

Balcony total area (approx): 2.97 sq m (32 sq. ft)

Bloomsbury 55-56 Coram Street London WC1N 1HB Sales 020 7833 4466 Energy Rating: B. We aim to make our particulars both accurate and reliable. However they are not guaranteed; nor do they form part of an offer or contract. If you require clarification on any points then please contact us, especially if you're traveling some distance to view. Please note that appliances and heating systems have not been tested and therefore no warranties can be given as to their good working order.