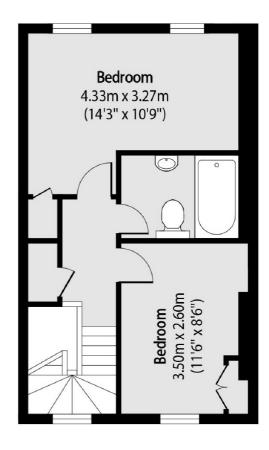

## Balfe Street, London, N1

Bloomsbury

WC1N 1HB

020 7833 4466

London

Sales

55-56 Coram Street

First Floor Second Floor

Total area (approx): 63.50 sq m (684 sq. ft)