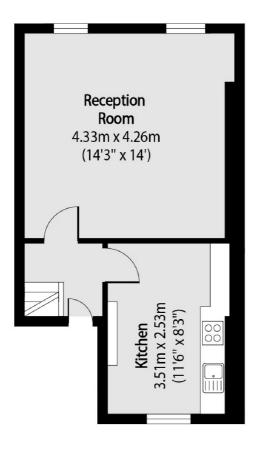

## Balfe Street, London, N1

Bloomsbury

WC1N 1HB

020 7833 4466

London

Sales

55-56 Coram Street

First Floor Second Floor

Total area (approx): 63.50 sq m (684 sq. ft)