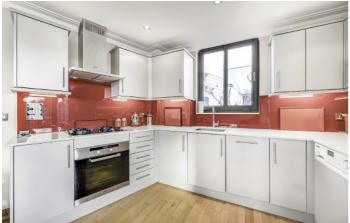

## **Cubitt Street, WC1X**

Arranged over the second and third floors, the impressive open plan living space includes hard wood flooring and a fully integrated kitchen with gas hob and Miele appliances. There are floor to ceiling windows and double doors leading to the private wrap around terrace, a perfect place to relax and entertain.