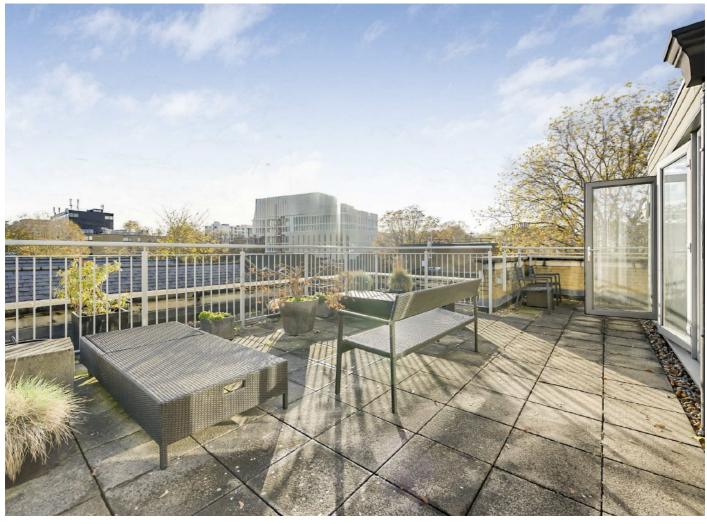

## **Cubitt Street, WC1X**

Arranged over the second and third floors, the impressive open plan living space includes hard wood flooring and a fully integrated kitchen with gas hob and Miele appliances. There are floor to ceiling windows and double doors leading to the private wrap around terrace, a perfect place to relax and entertain.

There are three double bedrooms on the second floor, all with fitted storage as well as an en suite shower room to the master and separate family bathroom.

The private terrace offers far stretching views across London providing a welcome sanctuary in central London.