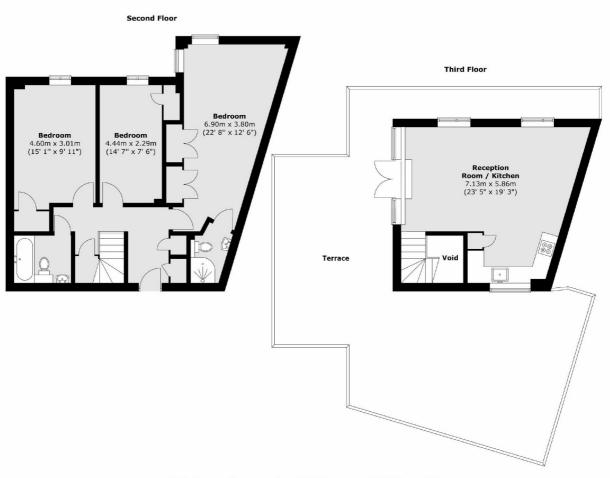

### Cubitt Street, London, WC1X

Total area (approx.) : 102.1 sq. m (1099 sq. ft) Total Terrace area (approx.) : 75.2 sq. m (809 sq. ft)

Bloomsbury

WC1N 1HB

020 7833 4466

London

Sales

55-56 Coram Street