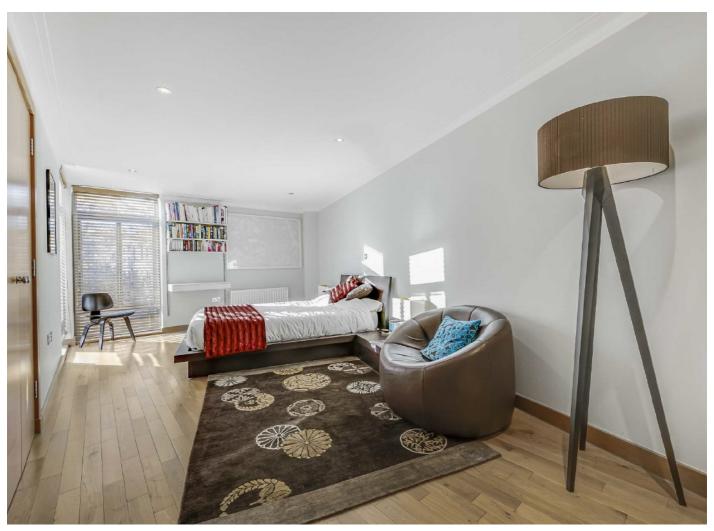

## **Cubitt Street, WC1X**

Arranged over the second and third floors, the impressive open plan living space includes hard wood flooring and a fully integrated kitchen with gas hob and Miele appliances. There are floor to ceiling windows and double doors leading to the private wrap around terrace, a perfect place to relax and entertain.

There are three double bedrooms on the second floor, all with fitted storage as well as an en suite shower room to the master and separate family bathroom.

The private terrace offers far stretching views across London providing a welcome sanctuary in central London.