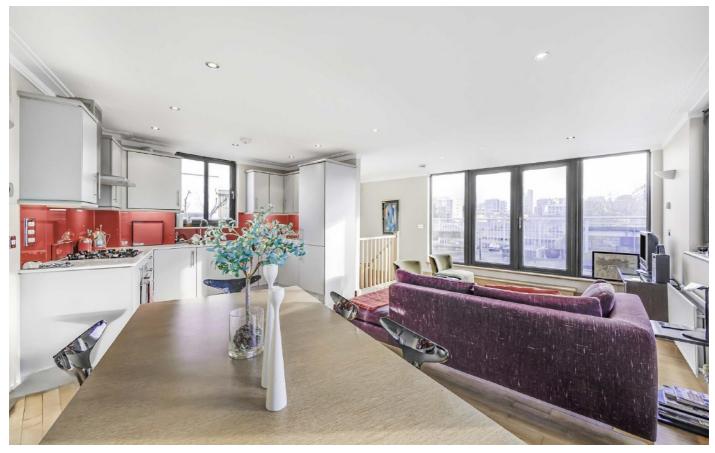

## **Cubitt Street, WC1X**

Arranged over the second and third floors, the impressive open plan living space includes hard wood flooring and a fully integrated kitchen with gas hob and Miele appliances. There are floor to ceiling windows and double doors leading to the private wrap around terrace, a perfect place to relax and entertain.

There are three double bedrooms on the second floor, all with fitted storage as well as an en suite shower room to the master and separate family bathroom.

The private terrace offers far stretching views across London providing a welcome sanctuary in central London.