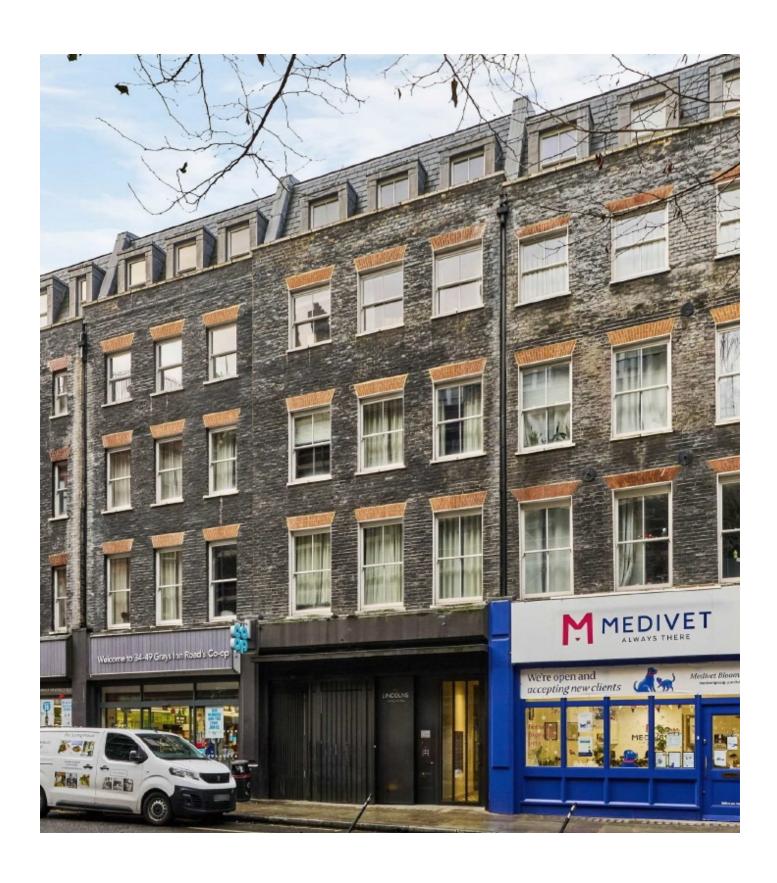

## Gray's Inn Road, WC1X

A beautifully appointed two double bedroom home within a secure modern development with lift access and concierge. There is a private south facing terrace, fitted bedroom storage and a fully integrated modern kitchen.

The Lincolns is situated on the border of Bloomsbury and Clerkenwell offering easy access to the West End, Farringdon (Crossrail) and King's Cross St Pancras. Lamb's Conduit Street is nearby with its boutique shops and plenty of places to eat and drink.

## Gray's Inn Road, London, WC1X