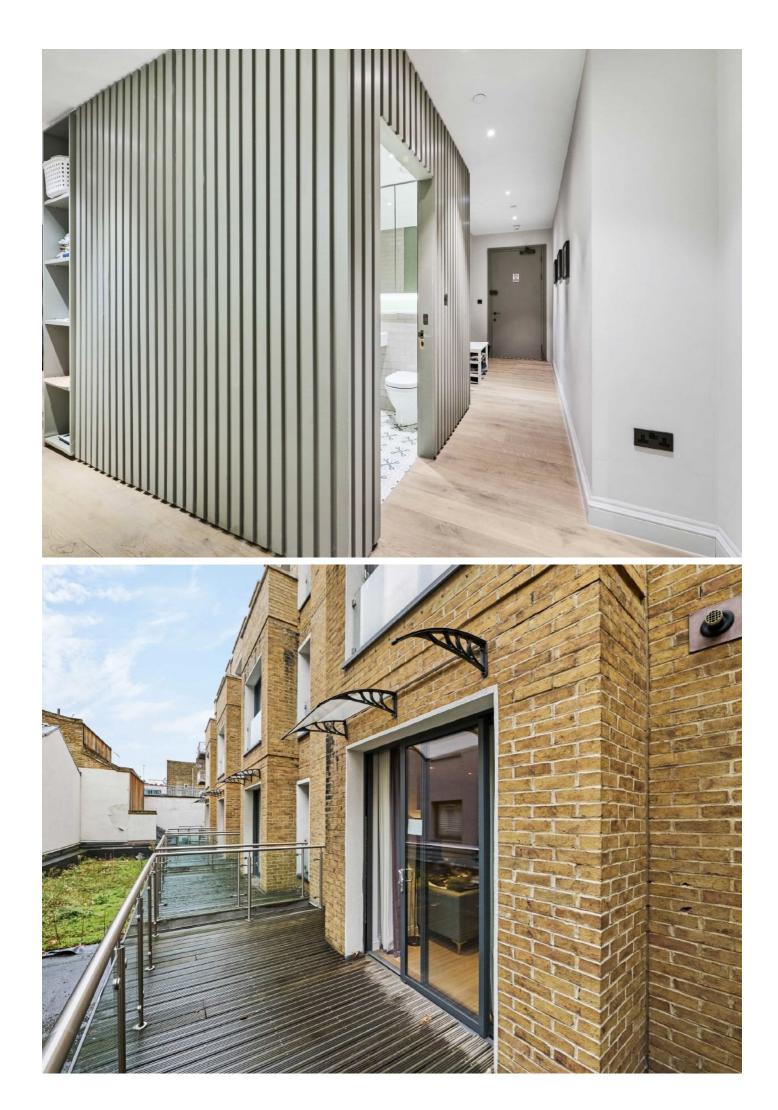

## Gray's Inn Road, WC1X

A beautifully appointed two double bedroom home within a secure modern development with lift access and concierge. There is a private south facing terrace, fitted bedroom storage and a fully integrated modern kitchen.

## **Features**

Private Terrace Two Bathrooms Concierge Two Double Bedrooms Lift Access No Onward Chain

## **First Floor**

Total area (approx.): 75.4 sq. m (811 sq. ft)
Total terrace area (approx.): 21.9 sq. m (236 sq. ft)

Bloomsbury

WC1N 1HB

020 7833 4466

London

Sales

55-56 Coram Street