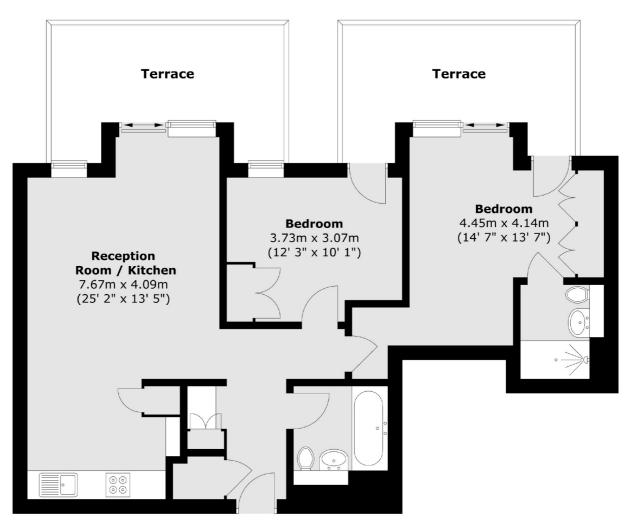

## Gray's Inn Road, WC1X

A beautifully appointed two double bedroom home within a secure modern development with lift access and concierge. There is a private south facing terrace, fitted bedroom storage and a fully integrated modern kitchen.

## **Features**

Private Terrace Two Bathrooms Concierge Two Double Bedrooms Lift Access No Onward Chain

## **First Floor**

Total area (approx.): 75.4 sq. m (811 sq. ft)
Total terrace area (approx.): 21.9 sq. m (236 sq. ft)

Bloomsbury

WC1N 1HB

020 7833 4466

London

Sales

55-56 Coram Street