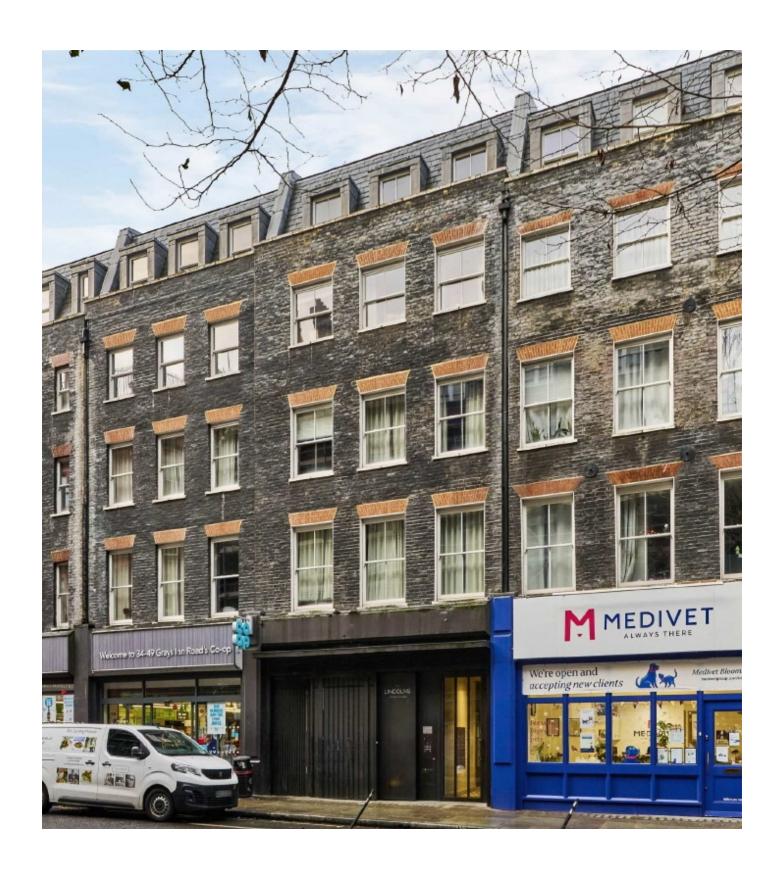

Gray's Inn Road, WC1X £1,050,000

## Gray's Inn Road, WC1X

A beautifully appointed two double bedroom home within a secure modern development with lift access and concierge. There is a private south facing terrace, fitted bedroom storage and a fully integrated modern kitchen.

The Lincolns is situated on the border of Bloomsbury and Clerkenwell offering easy access to the West End, Farringdon (Crossrail) and King's Cross St Pancras. Lamb's Conduit Street is nearby with its boutique shops and plenty of places to eat and drink.