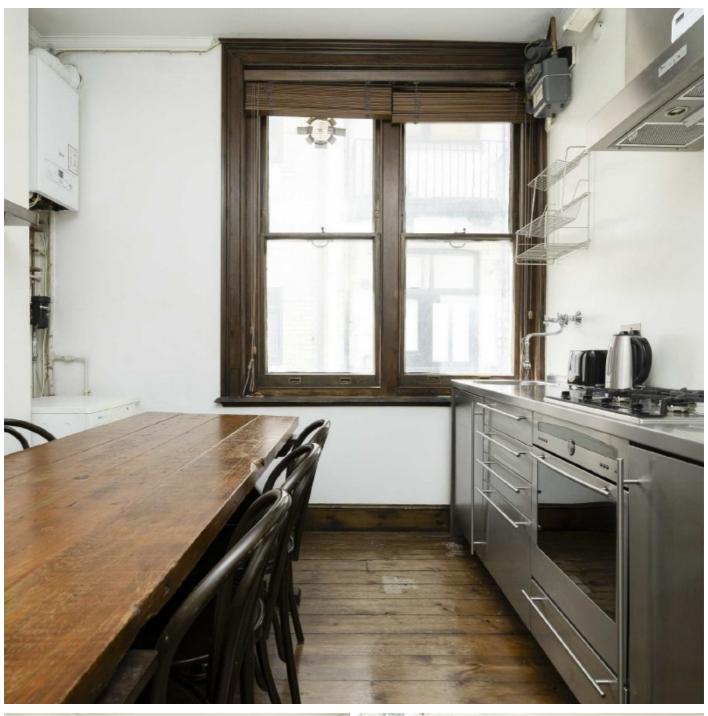

## Southampton Row, WC1B

£850,000

Introducing this elegant, well proportioned two bedroom apartment located in the heart of Bloomsbury. Situated in a highly sought after and very well maintained Victorian mansion block on the famous Southampton Row, it retains the period features you would expect to find. This includes high ceilings, original wood flooring and gorgeous period fireplaces.