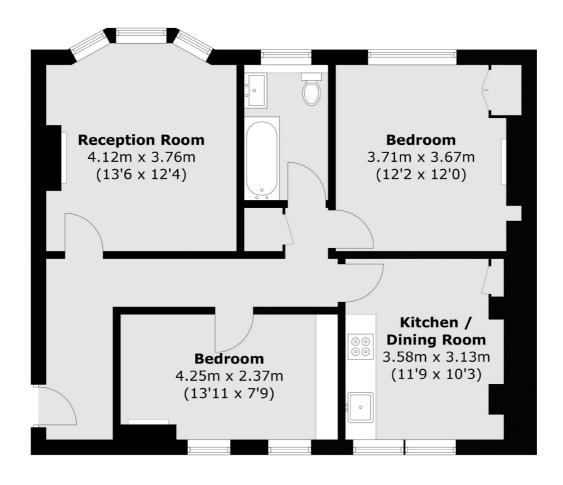

## Southampton Row, London, WC1B

Total area (approx.): 69.3 sq. m (745.9 sq. ft)

Bloomsbury

WC1N 1HB

020 7833 4466

London

Sales

55-56 Coram Street