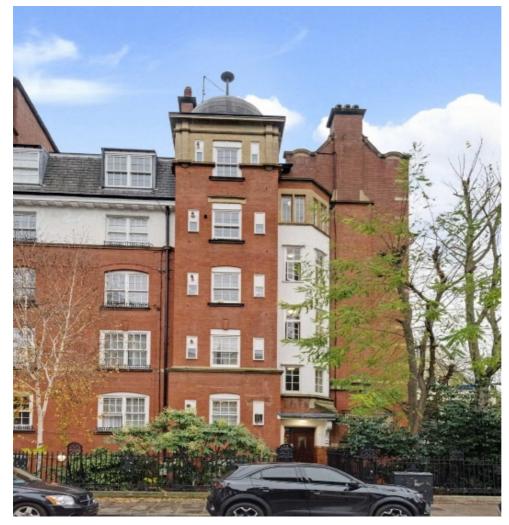

## Flaxman Terrace, WC1H £500,000

A well appointed one double bedroom home set within a red brick mansion block close to transport and excellent amenities. The building has undergone major refurbishment including new windows and is available with no onward chain.

Located within central Bloomsbury on a secluded side road, Flaxman Terrace is a well managed mansion block within close proximity to an array of amenities including London's Euston and St Pancras.