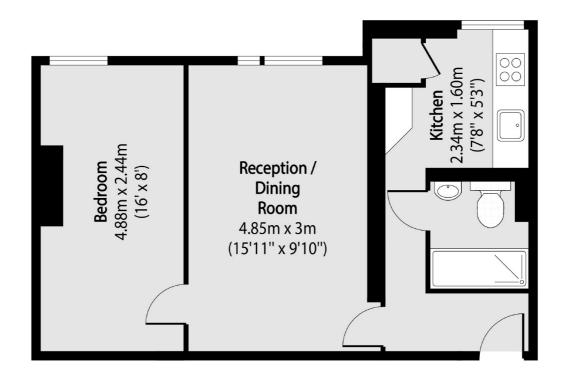

## Flaxman Terrace, London, WC1H

Total area (approx): 41.89 sq m (451 sq. ft)

Bloomsbury

WC1N 1HB

020 7833 4466

London

Sales

55-56 Coram Street