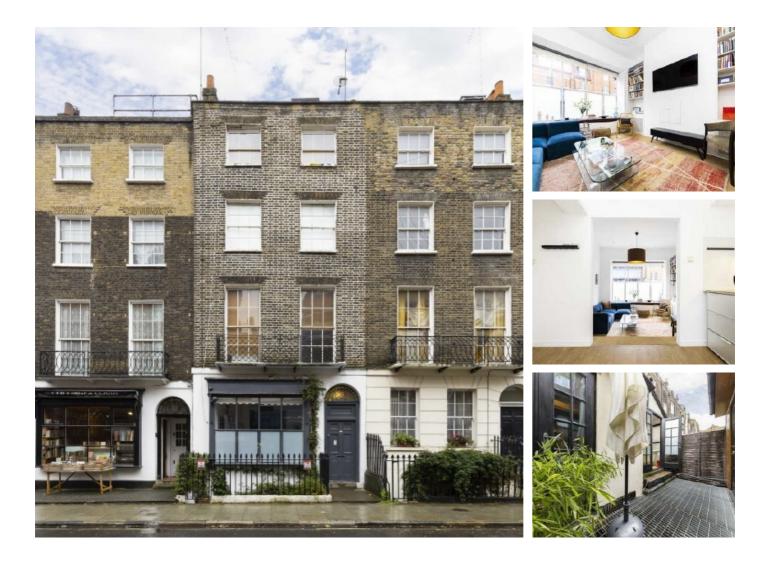

## **Leigh Street, WC1H** £775,000

This exceptional versatile apartment is configured across the ground and lower ground floors of a former shop on Leigh Street Bloomsbury. With over 1,000 sq ft of living space, there are two double bedrooms, two bathrooms and an additional living/work space.

Leigh Street is set in the heart of Bloomsbury and offers everything from independent cafés to High Street chains within The Brunswick Centre. The nearest tube station is Russell Square, and King's Cross is less than a quarter mile away.

### Features

Two Double Bedrooms Private Outside Space Over 1,000 SQFT No Onward Chain Excellent Location Share of Freehold