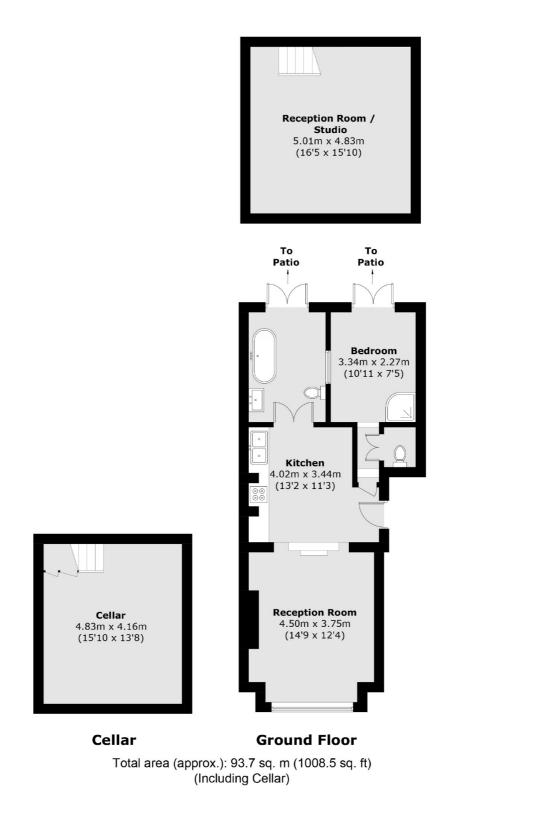

## **Leigh Street, WC1H** £775,000

This exceptional versatile apartment is configured across the ground and lower ground floors of a former shop on Leigh Street Bloomsbury. With over 1,000 sq ft of living space, there are two double bedrooms, two bathrooms and an additional living/work space.

### Features

Two Double Bedrooms Private Outside Space Over 1,000 SQFT No Onward Chain Excellent Location Share of Freehold