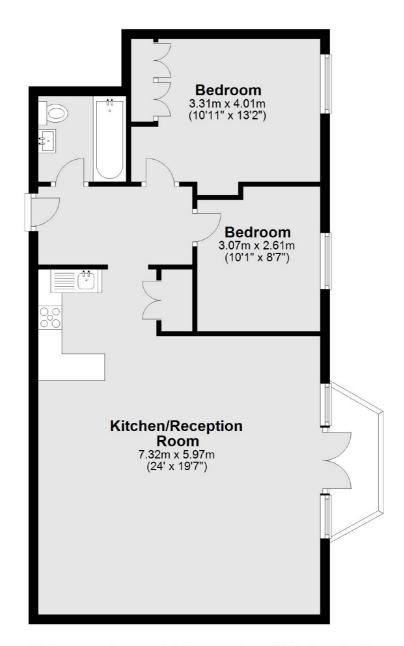

## New Wharf Road, London, N1

Main area: Approx. 70.5 sq. metres (758.4 sq. feet)

Plus balconies, approx. 3.0 sq. metres (32.7 sq. feet)

Bloomsbury

WC1N 1HB

020 7833 4466

London

Sales