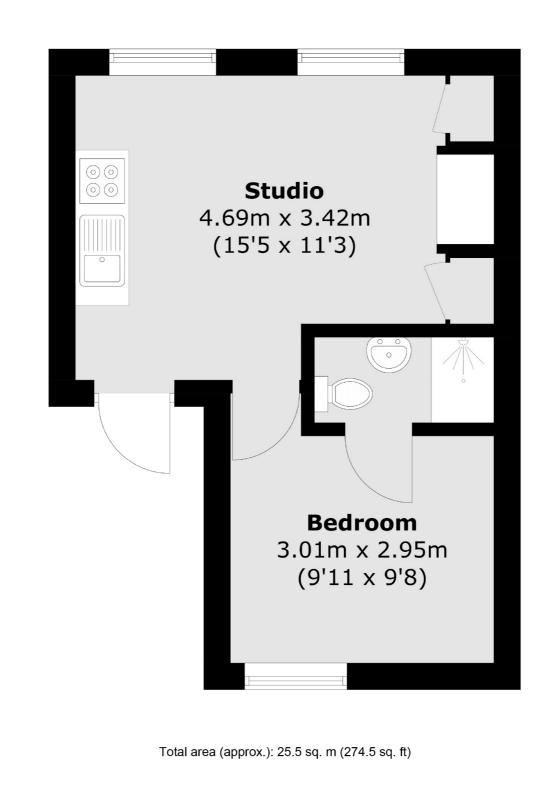

## Little Russell Street, WC1A £550,000

A beautifully presented one bedroom apartment located moments away from the world renowned British Museum. There is an open-plan kitchen/reception with hardwood oak flooring, sash windows and fireplace, a bedroom with fitted storage and en-suite as well as a separate room with jacuzzi bath.