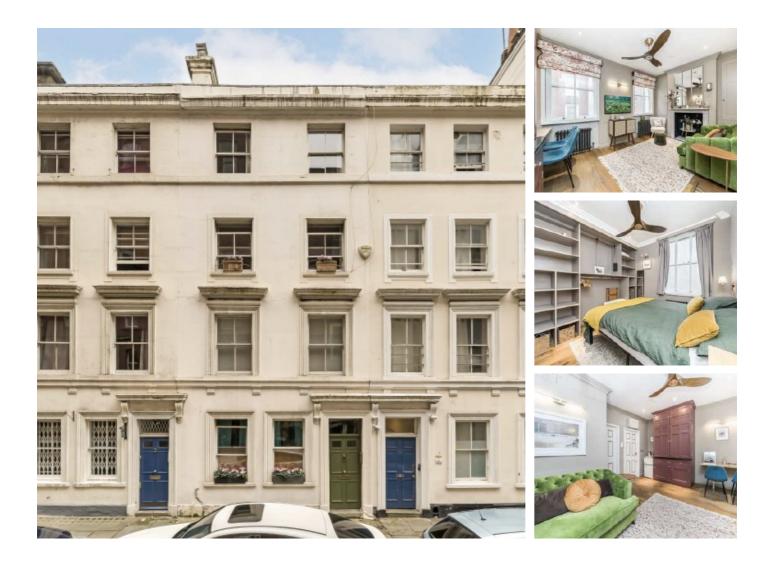

## Little Russell Street, WC1A £550,000

A beautifully presented one bedroom apartment located moments away from the world renowned British Museum. There is an open-plan kitchen/reception with hardwood oak flooring, sash windows and fireplace, a bedroom with fitted storage and en-suite as well as a separate room with jacuzzi bath.

Little Russell Street is located between Holborn and Tottenham Court road underground stations just north of Covent Garden. There are ample shops, restaurants and café's throughout the immediate and wider location and the British Museum on the doorstep.

## Features

Immaculate Condition Georgian Conversion En-Suite Bathroom Separate Jacuzzi Bath Excellent Location No Onward Chain