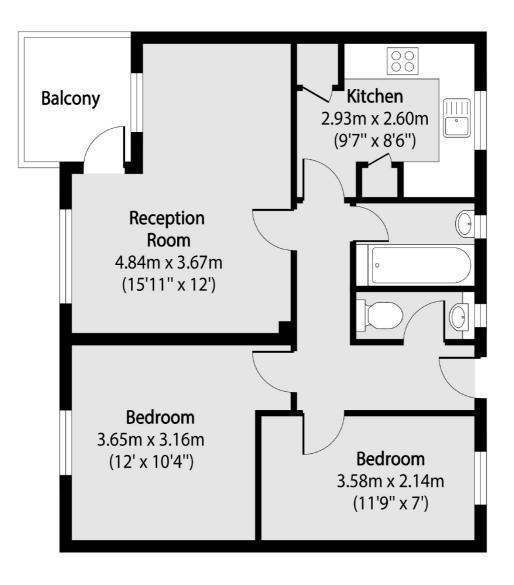

### Birkenhead Street, London, WC1H

Total area (approx): 54.48 sq m (586 sq. ft)

Balcony total area (approx): 3.78 sq m (41 sq. ft)

Bloomsbury 55-56 Coram Street London WC1N 1HB Sales 020 7833 4466 Energy Rating: . We aim to make our particulars both accurate and reliable. However they are not guaranteed; nor do they form part of an offer or contract. If you require clarification on any points then please contact us, especially if you're traveling some distance to view. Please note that appliances and heating systems have not been tested and therefore no warranties can be given as to their good working order.