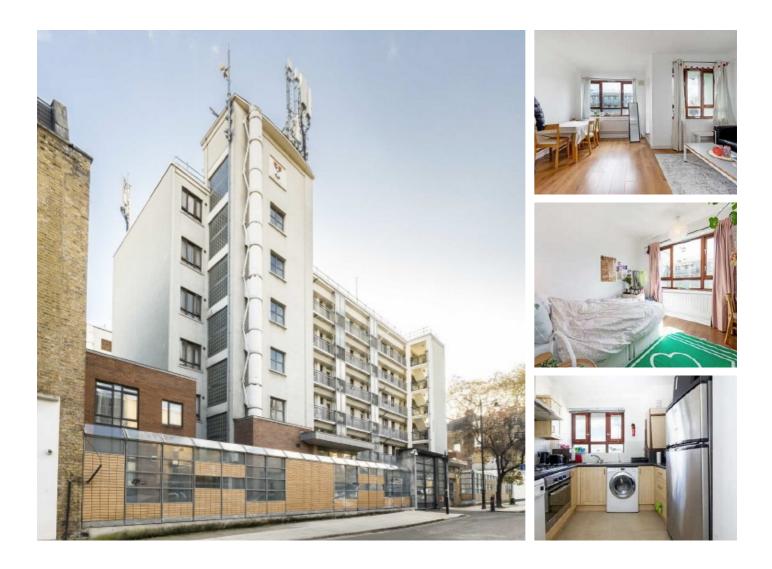

## **Birkenhead Street, WC1H** £480,000

A well-appointed two-bedroom home located in a purpose-built block with lift access, a private balcony and separate kitchen. The property being sold with a tenant in situ until September 2025 paying £2,816 per month.

Riverside is located on Birkenhead Street which is opposite King's Cross St Pancras including all the conveniences at the newly developed Coal Drops Yard.

### Features

Two Bedrooms Lift Access Private Balcony Close to Transport Excellent Rental Yield No Onward Chain