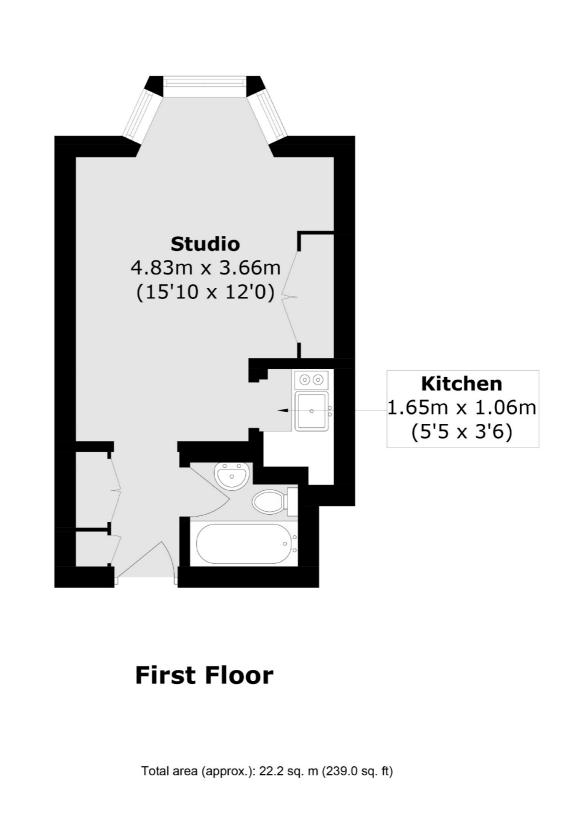

## **Woburn Place, WC1H** £280,000

A well proportioned studio apartment located within a 1930's portered mansions block within central Bloomsbury. There is an open plan living room/bedroom with a bay window and inbuilt storage, a kitchen and separate family bathroom.