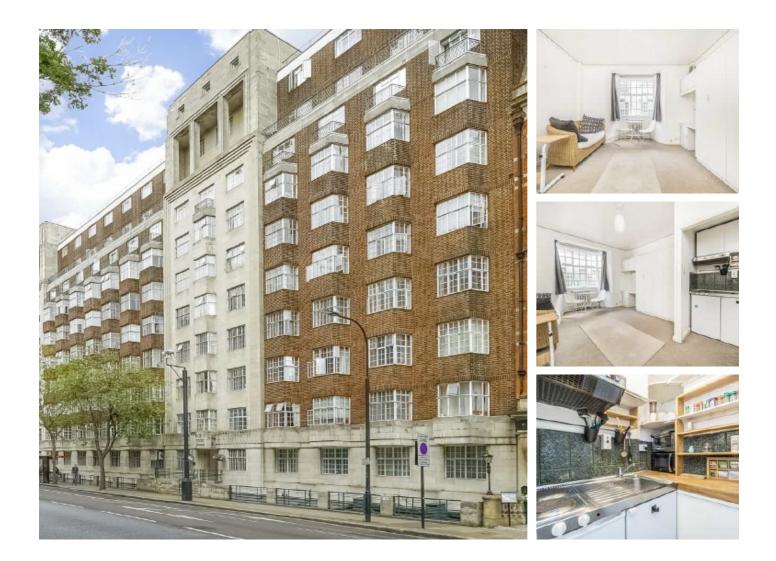

## **Woburn Place, WC1H** £280,000

A well proportioned studio apartment located within a 1930's portered mansions block within central Bloomsbury. There is an open plan living room/bedroom with a bay window and inbuilt storage, a kitchen and separate family bathroom.

Russell Court is situated close to the Brunswick shopping centre, Russell Square underground, Russell Square Gardens and the British Museum.

#### Features

Studio Apartment Share Of Freehold Lift Access 24Hr Porter Excellent Transport No Onward Chain