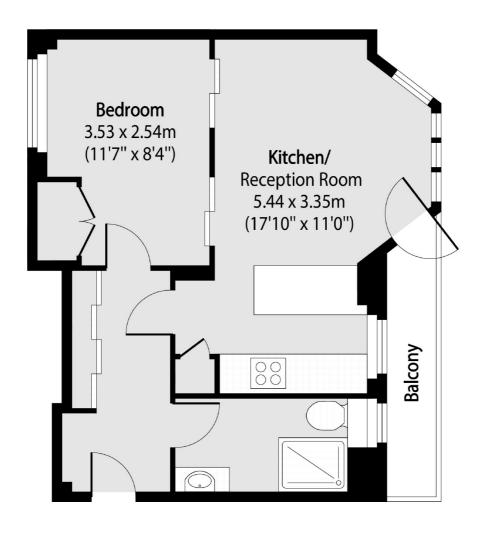

## Gray's Inn Road, London, WC1X

Total area (approx): 35.37 sq m (381 sq. ft)

Balcony total area (approx): 3.06 sq m (33 sq. ft)

Bloomsbury

WC1N 1HB

020 7833 4466

London

Sales