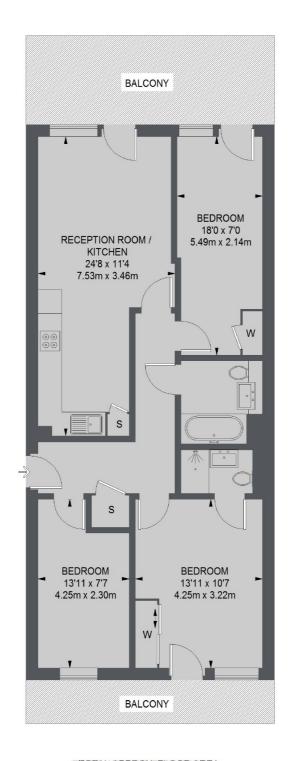

## Broadfield Lane, NW1

£3,500 Per week

This stylish and modern three double bedroom/two bathroom apartment is set on the fourth floor of this sought after new development with concierge just North of King's Cross Station. Spacious, bright and open plan living and kitchen with wood flooring and south facing balcony. Available furnished or unfurnished.

## **Features**

Three Double Bedrooms Two Bathrooms Wood Floors Close to Kings Cross 24 Hour Concierge Dual Aspect Balconies

## Broadfield Lane, London, NW1

TOTAL APPROX. FLOOR AREA 823 SQ. FT. (76,43 SQ. M.)

Bloomsbury

London WC1N 1HB

020 7833 4488

Lettings

55-56 Coram Street