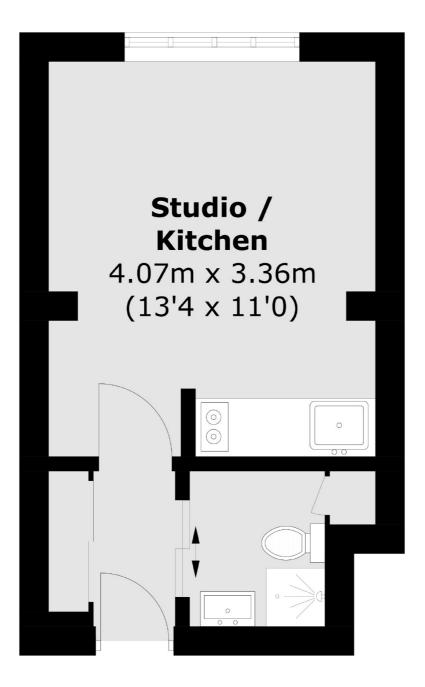

## Woburn Place, London, WC1H

Total area (approx.): 19.1 sq. m (205.5 sq. ft)

Bloomsbury 55-56 Coram Street London WC1N 1HB Lettings 020 7833 4488 Energy Rating: D. We aim to make our particulars both accurate and reliable. However they are not guaranteed; nor do they form part of an offer or contract. If you require clarification on any points then please contact us, especially if you're traveling some distance to view. Please note that appliances and heating systems have not been tested and therefore no warranties can be given as to their good working order.