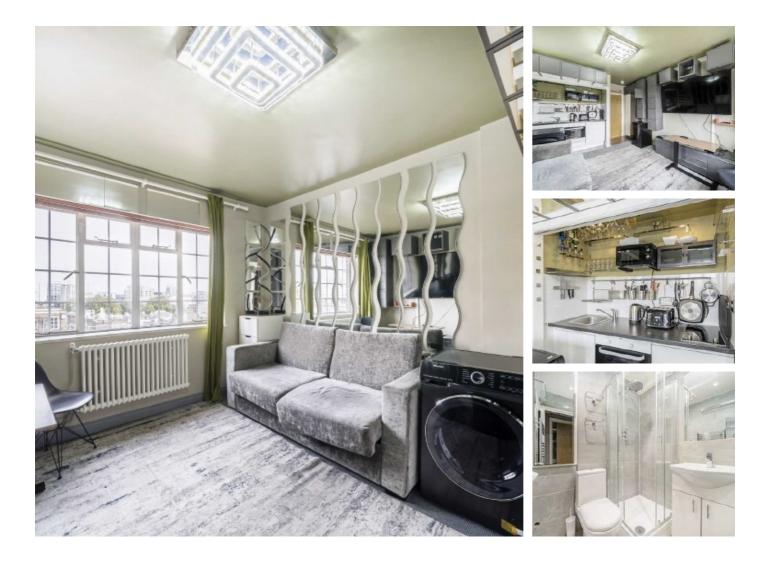

## Woburn Place, WC1H £1,800 Per week

An exceptionally presented and modern studio on the 9th floor of this portered popular building in Bloomsbury. The property has ample storage, a modern bathroom and fully fitted kitchen and the bills can be included at  $\pounds1,950$  per month.

## Features

9th Floor 24 hour concierge Heating & Water Rates Included Lift Modern Bright