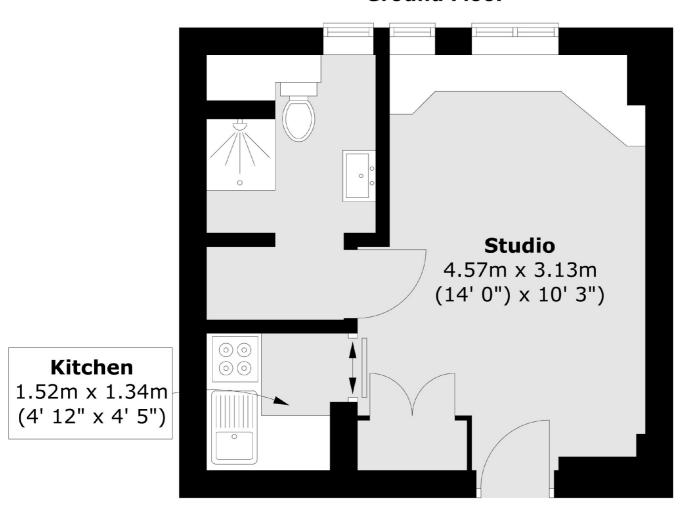

## **Dexters**









# Coram Street, WC1N £299,995

A well appointed studio apartment based in central Bloomsbury with excellent access to transport, shopping facilities and the West End. There is built in storage, a separate kitchen and daytime porter services.

The flat is just moments from Russell Square tube station and the Brunswick shopping centre which is home to an array of shops and restaurants including a large Waitrose supermarket. London's best Universities are also nearby.

#### **Features**

Studio Apartment Separate Kitchen Iconic 1930's Building Daytime Porter Ideal Base Or Investment No Onward Chain

### Coram Street, London, WC1N

#### **Ground Floor**



Total area (approx.): 22 sq. m (237 sq. ft)