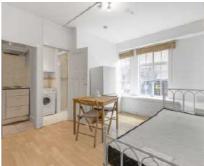

# Coram Street, WC1N £299,995

A well appointed studio apartment based in central Bloomsbury with excellent access to transport, shopping facilities and the West End. There is built in storage, a separate kitchen and daytime porter services.

#### **Ground Floor**

Total area (approx.): 22 sq. m (237 sq. ft)