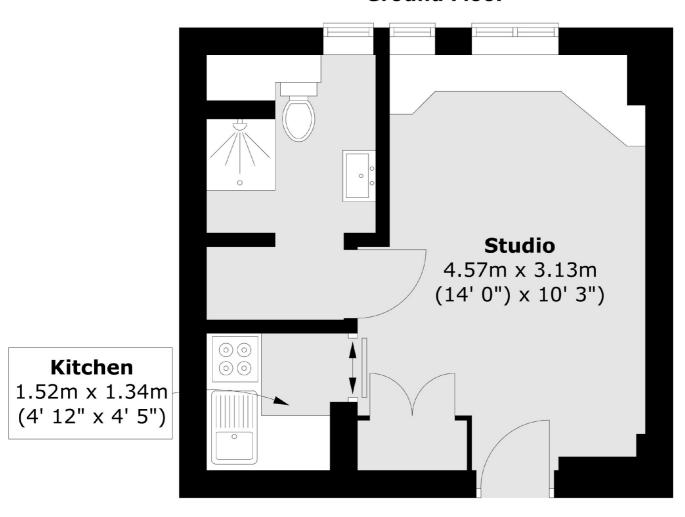

## **Dexters**









# Coram Street, WC1N £340,000

A well appointed studio apartment based in central Bloomsbury with excellent access to transport, shopping facilities and the West End. There is built in storage, a separate kitchen and daytime porter services.

The flat is just moments from Russell Square tube station and the Brunswick shopping centre which is home to an array of shops and restaurants including a large Waitrose supermarket. London's best Universities are also nearby.

#### **Features**

Studio Apartment Separate Kitchen Iconic 1930's Building Daytime Porter Ideal Base Or Investment No Onward Chain

### Coram Street, London, WC1N

#### **Ground Floor**



Total area (approx.): 22 sq. m (237 sq. ft)