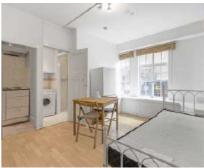

# Coram Street, WC1N £340,000

A well appointed studio apartment based in central Bloomsbury with excellent access to transport, shopping facilities and the West End. There is built in storage, a separate kitchen and daytime porter services.

#### **Ground Floor**

Total area (approx.): 22 sq. m (237 sq. ft)