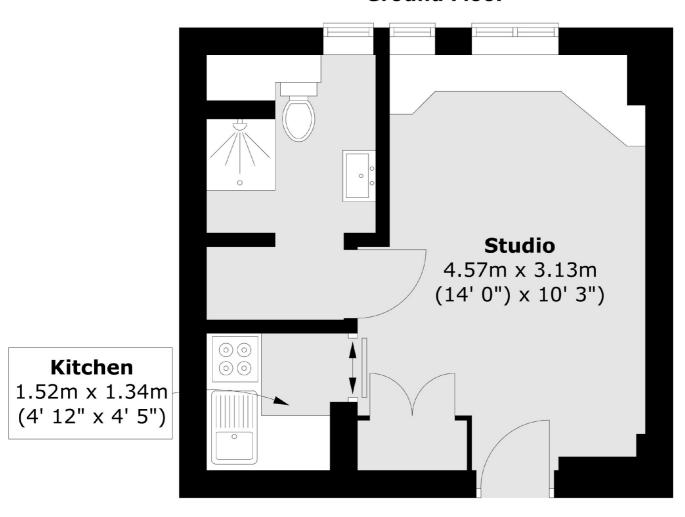

## **Dexters**









# Coram Street, WC1N £350,000

A well appointed studio apartment based in central Bloomsbury with excellent access to transport, shopping facilities and the West End. There is built in storage, a separate kitchen and daytime porter services.

The flat is just moments from Russell Square tube station and the Brunswick shopping centre which is home to an array of shops and restaurants including a large Waitrose supermarket. London's best Universities are also nearby.

#### **Features**

Studio Apartment Separate Kitchen Iconic 1930's Building Daytime Porter Ideal Base Or Investment No Onward Chain

### Coram Street, London, WC1N

#### **Ground Floor**



Total area (approx.): 22 sq. m (237 sq. ft)