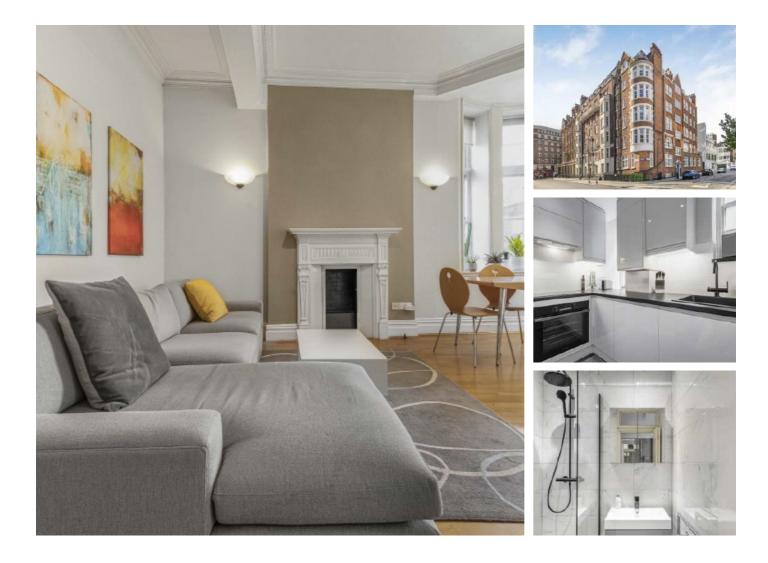

## Bernard Street, WC1N £699,500

A one double bedroom home located on the first floor of a period mansion block. The property has been refurbished throughout and includes a separate re-fitted kitchen, and en-suite shower as well as separate WC, lots of period features as well as bow and arched windows. The flat is very centrally positioned, with Kings Cross-St Pancras a 15 minute walk north and Covent Garden & Soho a 15 minute walk south.

Bernard Mansions is located opposite Russell Square Underground, local amenities include a Waitrose as well as a vast array of eateries and shopping outlets including the Brunswick Centre.

### Features

Central Bloomsbury Close To Transport Share Of Freehold Excellent Condition High Ceilings Large Windows