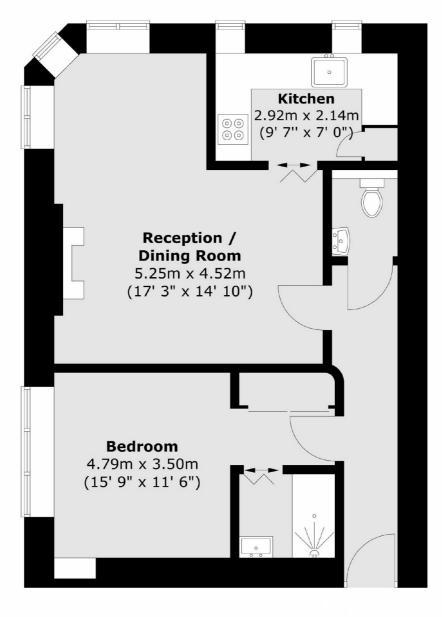

### Bernard Street, London, WC1N

Total area (approx.) : 50.0 sq. m (539 sq. ft)

Bloomsbury 55-56 Coram Street London WC1N 1HB Sales 020 7833 4466 Energy Rating: C. We aim to make our particulars both accurate and reliable. However they are not guaranteed; nor do they form part of an offer or contract. If you require clarification on any points then please contact us, especially if you're traveling some distance to view. Please note that appliances and heating systems have not been tested and therefore no warranties can be given as to their good working order.