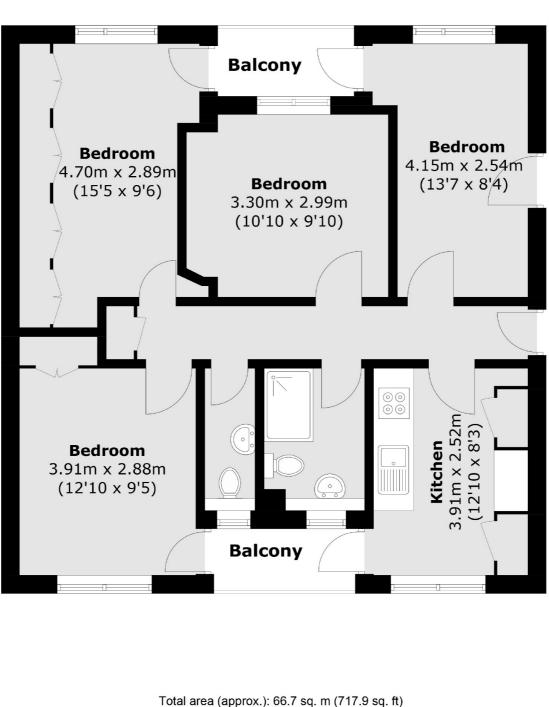

## Hampstead Road, NW1 £3,750 Per calendar month

A spacious four bedroom apartment located in this purpose built secure block close to Euston station. The property is situated on the 7th floor (lift) and offers easy access for the local universities. There is also wooden floors throughout, fully fitted kitchen and a seperate W/C

## Features

Four Bedrooms Lift Access 7th Floor Wooden Floors Throughout Available Now Managed by Dexters

## Hampstead Road, London, NW1

Balcony: 4.8 sq. m (51.6 sq. ft)

Bloomsbury 55-56 Coram Street London WC1N 1HB Lettings 020 7833 4488 Energy Rating: . We aim to make our particulars both accurate and reliable. However they are not guaranteed; nor do they form part of an offer or contract. If you require clarification on any points then please contact us, especially if you're traveling some distance to view. Please note that appliances and heating systems have not been tested and therefore no warranties can be given as to their good working order.