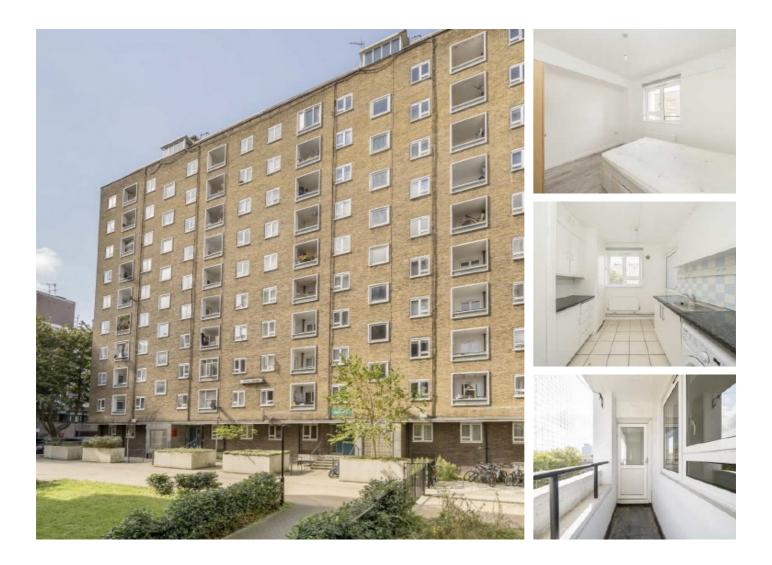

## Hampstead Road, NW1 £3,750 Per calendar month

A spacious four bedroom apartment located in this purpose built secure block close to Euston station. The property is situated on the 7th floor (lift) and offers easy access for the local universities. There is also wooden floors throughout, fully fitted kitchen and a seperate W/C

The property is set just a short walk from Euston station and Kings Cross. It is well positioned for access to all of the bars, restaurants and shops of Camden Town and the West End as well as University College London.

## Features

Four Bedrooms Lift Access 7th Floor Wooden Floors Throughout Available Now Managed by Dexters