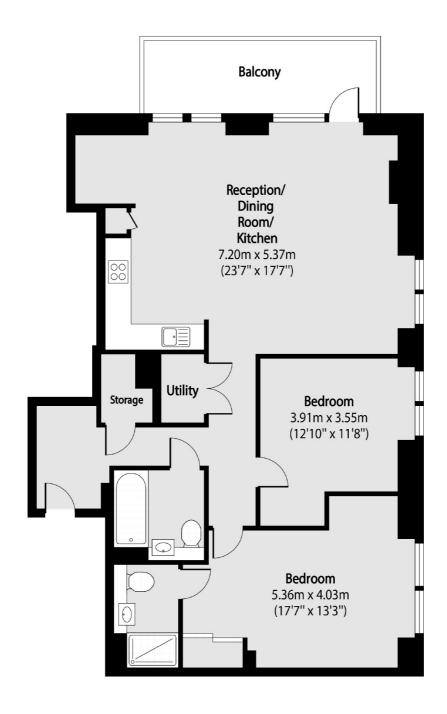

## Paragon Square, WC1X £1,400,000

Located on the third floor with lift access this two double bedroom apartment is offered with no onward chain. Spanning approximately1000 Sq Ft there are two bathrooms, a fully equipped kitchen with open-plan living area and a south facing private balcony.

## **Features**

Two Double Bedrooms Two Bathrooms Private Balcony Over 1,000 sq.ft No Onward Chain 992 Year Lease

## Paragon Square, London, WC1X

Total area (approx): 93.48 sq m (1006 sq. ft)

Balcony total area (approx): 9.18 sq m (99 sq. ft)

020 7833 4466