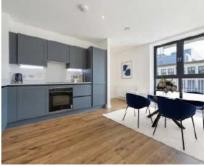

## Paragon Square, WC1X £1,400,000

Located on the third floor with lift access this two double bedroom apartment is offered with no onward chain. Spanning approximately1000 Sq Ft there are two bathrooms, a fully equipped kitchen with open-plan living area and a south facing private balcony.

## **Features**

Two Double Bedrooms Two Bathrooms Private Balcony Over 1,000 sq.ft No Onward Chain 992 Year Lease