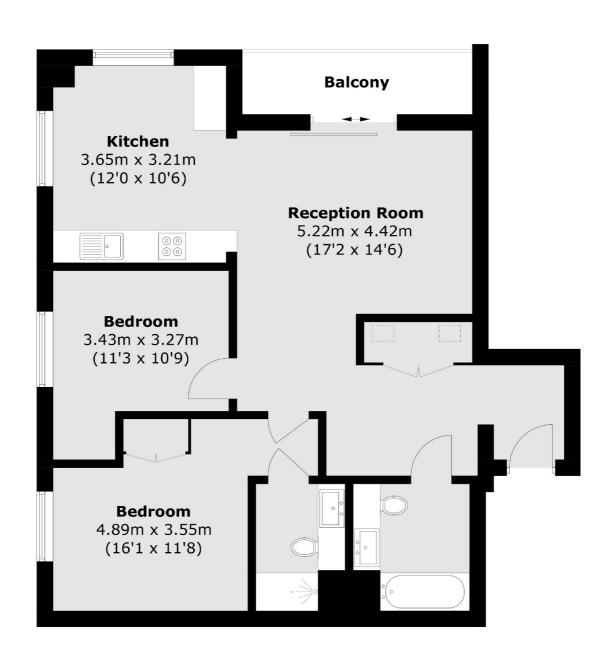

## Handyside Street, London, N1C

Total area (approx.): 76.1 sq. m (819.1 sq. ft) Balcony : 4.9 sq. m (52.7 sq. ft)

Bloomsbury

WC1N 1HB

020 7833 4488

London

Lettings

55-56 Coram Street