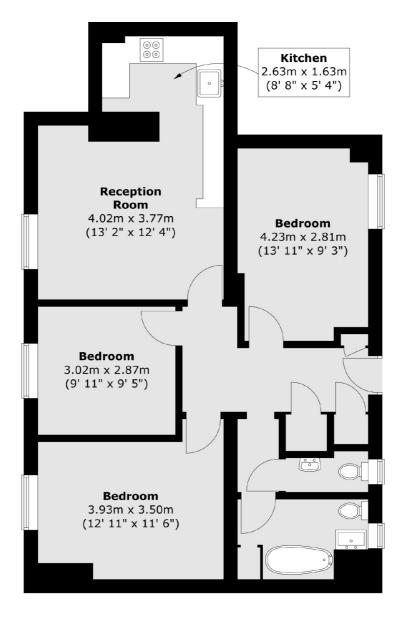

#### **Second Floor**

Total area (approx.): 75 sq. m (807 sq. ft)

Bloomsbury

WC1N 1HB

020 7833 4466

London

Sales

55-56 Coram Street